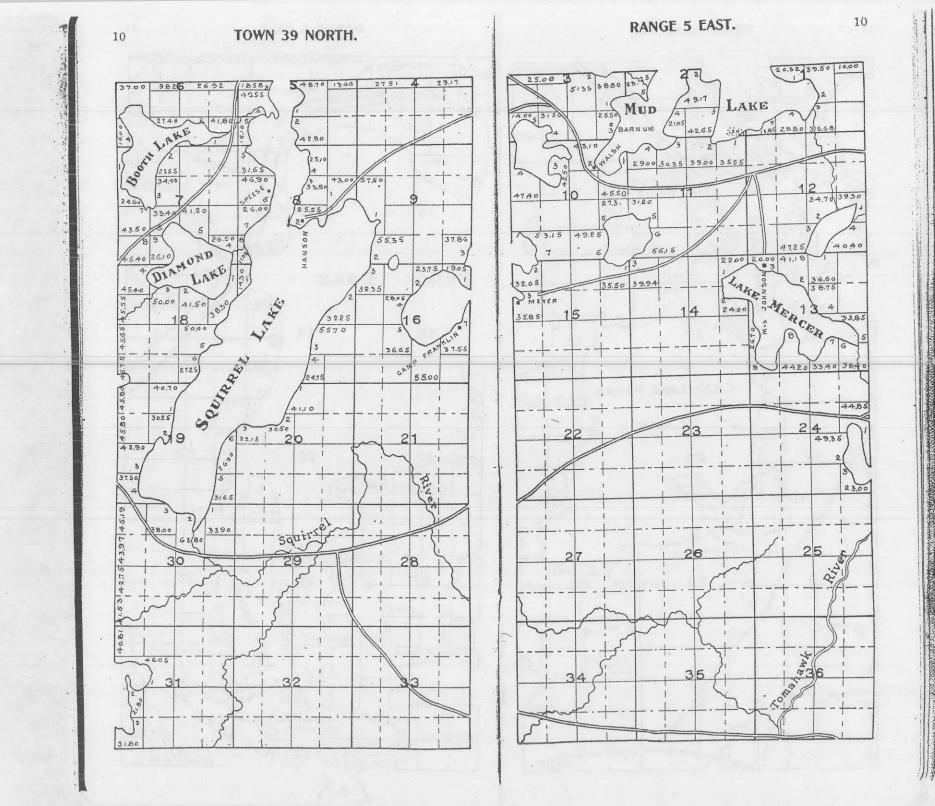

Lands sold on Commission.

### EAGLE. RIVER

WISCONSIN

We publish MAPS and PLAT BOOKS

## PRICE AND RUSK COUNTIES, WISCONSIN

We are prepared to furnish 12 INCH PLATS of any TOWNSHIP in THIS BOOK at REASONABLE PRICES. Let us figure with YOU on your MAP WORK.

- OF \_\_\_\_\_

FOUST & JUNGBLUT, MILWAUKEE, WISCONSIN.



1 2 and Sold to state By Sanborn 2 " " " " " Yawkey Bissell 3 " " " " Land, Log, + Ibr. Co. 4 ..... hordyen Ibe Co. " " " " " Wright Ibe, Ce, 6 .. .. .. .. Central Uner 5 1 . . . . . . Ben 7. Wilson 10 ..... Doalittle SS All State lands. #1 Land sold to State by Sanborn " by Yawkee Bissell 2 " " by Land Log & Lumber Co. 3 " " by Goodyear Lumber Co. 4 " " by Wright Lumber Co. 5 " " by Central Wisconsin 6 " " by Ben F. Wilson 7 " by Doolittle 8 R.J. Shincha































-

40.78

8.76

(A

56.40

X

- AN ANA















29.25

37.00

37.87

0

AKE

ANNA

0 C

0

2 2760

38.68

140

53.79

37.00

4

5C

LAKE

Bu

P

31:

41.33

21,00

G

2

38.83

240

374

13

8/5

10

9

2

4

4215

25







70%













#### RANGE 8 EAST.

30



30

-----



31

524,88

4970

+5.50

12 7 23.90

25.60

1

- 4 1 13

56,20 39.50

2625 24.65

147.00

24

25

36

1

1

÷.

2

2080

31

RANGE 8 EAST.









Geo. E. O Connor a. J. Shucha





72