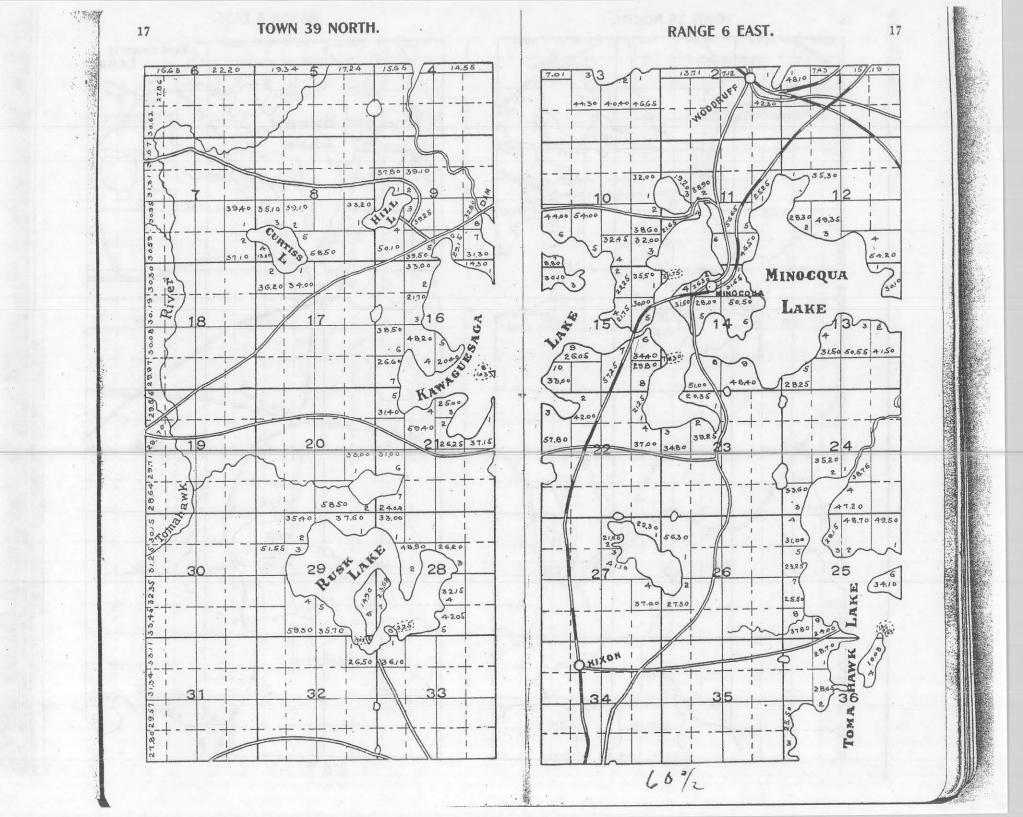

We publish MAPS and PLAT BOOKS

## PRICE AND RUSK COUNTIES, WISCONSIN

We are prepared to furnish 12 INCH PLATS of any TOWNSHIP in THIS BOOK at REASONABLE PRICES. Let us figure with YOU on your MAP WORK.

- OF \_\_\_\_\_

FOUST & JUNGBLUT, MILWAUKEE, WISCONSIN.



1 2 and Sold to state By Sanborn 2 " " " " " Yawkey Bissell 3 " " " " Land, Log, + Ibr. Co. 4 ..... hordyen Ibe Co. " " " " " Wright Ibe, Ce, 6 .. .. .. .. Central Uner 5 1 . . . . . . Ben 7. Wilson 10 ..... Doalittle SS All State lands. #1 Land sold to State by Sanborn " by Yawkee Bissell 2 " " by Land Log & Lumber Co. 3 " " by Goodyear Lumber Co. 4 " " by Wright Lumber Co. 5 " " by Central Wisconsin 6 " " by Ben F. Wilson 7 " by Doolittle 8 R.J. Shincha































-

40.78

8.76

(A

56.40

X

- AN ANA















29.25

37.00

37.87

0

AKE

ANNA

0 C

0

2 2760

38.68

140

53.79

37.00

4

5C

LAKE

Bu

P

31:

41.33

21,00

G

2

38.83

240

374

13

8/5

10

9

2

4

4215

25







70%













#### RANGE 8 EAST.

30



30

-----



31

524,88

4970

+5.50

12 7 23.90

25.60

1

- 4 1 13

56,20 39.50

2625 24.65

147.00

24

25

36

1

1

÷.

2

2080

31

RANGE 8 EAST.









Geo. E. O Connor a. J. Shucha





72