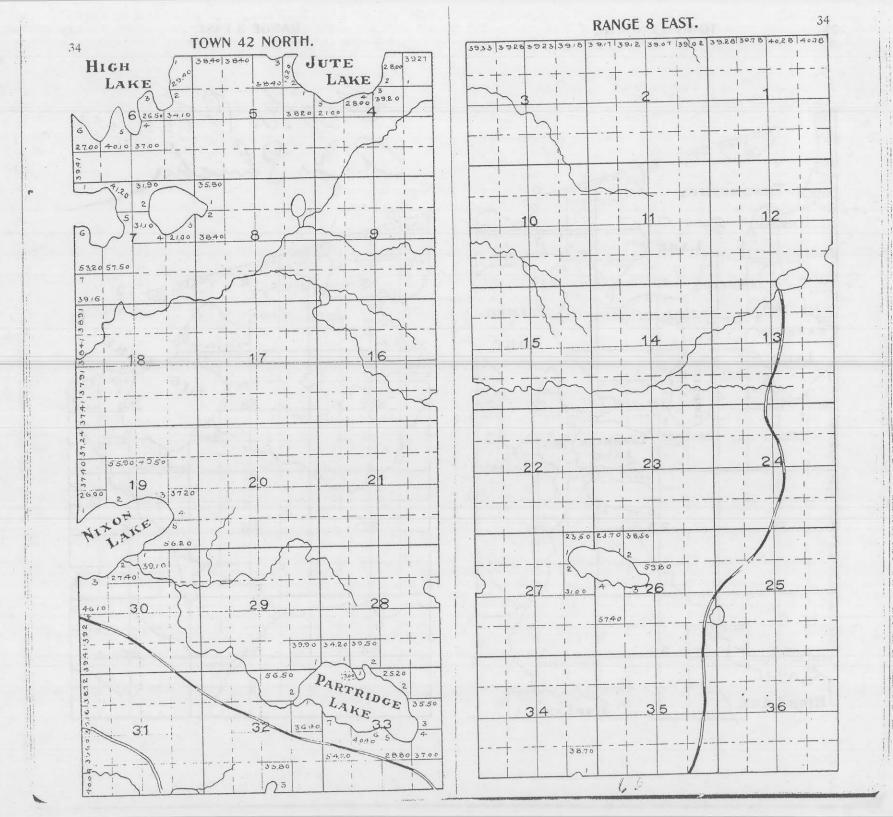

" " Wright Ibe, Ce, 6 .. .. .. .. Central Uner 5 1 . . . . . . Ben 7. Wilson 10 ..... Doalittle SS All State lands. #1 Land sold to State by Sanborn " by Yawkee Bissell 2 " " by Land Log & Lumber Co. 3 " " by Goodyear Lumber Co. 4 " " by Wright Lumber Co. 5 " " by Central Wisconsin 6 " " by Ben F. Wilson 7 " by Doolittle 8 R.J. Shincha































-

40.78

8.76

(A

56.40

X

- AN ANA















29.25

37.00

37.87

0

AKE

ANNA

0 C

0

2 2760

38.68

140

53.79

37.00

4

5C

LAKE

Bu

P

31:

41.33

21,00

G

2

38.83

240

374

13

8/5

10

9

2

4

4215

25







70%













#### RANGE 8 EAST.

30



30

-----



31

524,88

4970

+5.50

12 7 23.90

25.60

1

- 4 1 13

56,20 39.50

2625 24.65

147.00

24

25

36

1

1

÷.

2

2080

31

RANGE 8 EAST.









Geo. E. O Connor a. J. Shucha





72