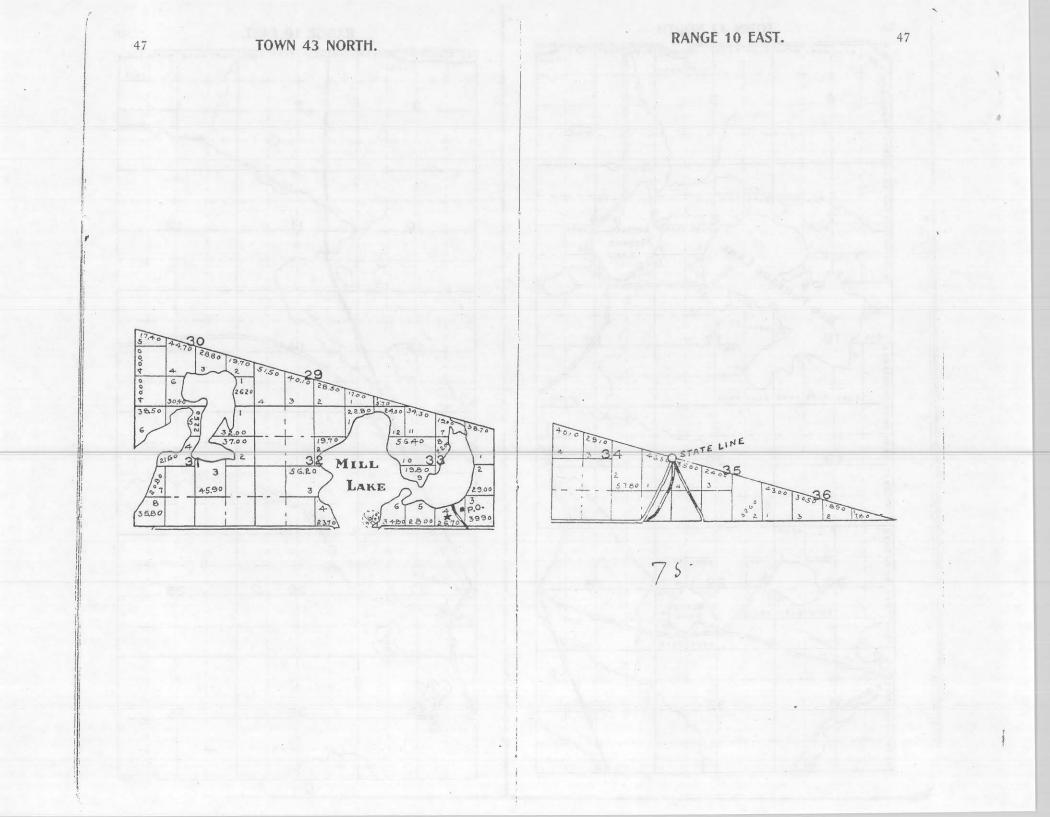

7. Wilson 10 ..... Doalittle SS All State lands. #1 Land sold to State by Sanborn " by Yawkee Bissell 2 " " by Land Log & Lumber Co. 3 " " by Goodyear Lumber Co. 4 " " by Wright Lumber Co. 5 " " by Central Wisconsin 6 " " by Ben F. Wilson 7 " by Doolittle 8 R.J. Shincha































-

40.78

8.76

(A

56.40

X

- AN ANA















29.25

37.00

37.87

0

AKE

ANNA

0 C

0

2 2760

38.68

140

53.79

37.00

4

5C

LAKE

Bu

P

31:

41.33

21,00

G

2

38.83

240

374

13

8/5

10

9

2

4

4215

25







70%













#### RANGE 8 EAST.

30



30

-----



31

524,88

4970

+5.50

12 7 23.90

25.60

1

- 4 1 13

56,20 39.50

2625 24.65

147.00

24

25

36

1

1

÷.

2

2080

31

RANGE 8 EAST.









Geo. E. O Connor a. J. Shucha





72