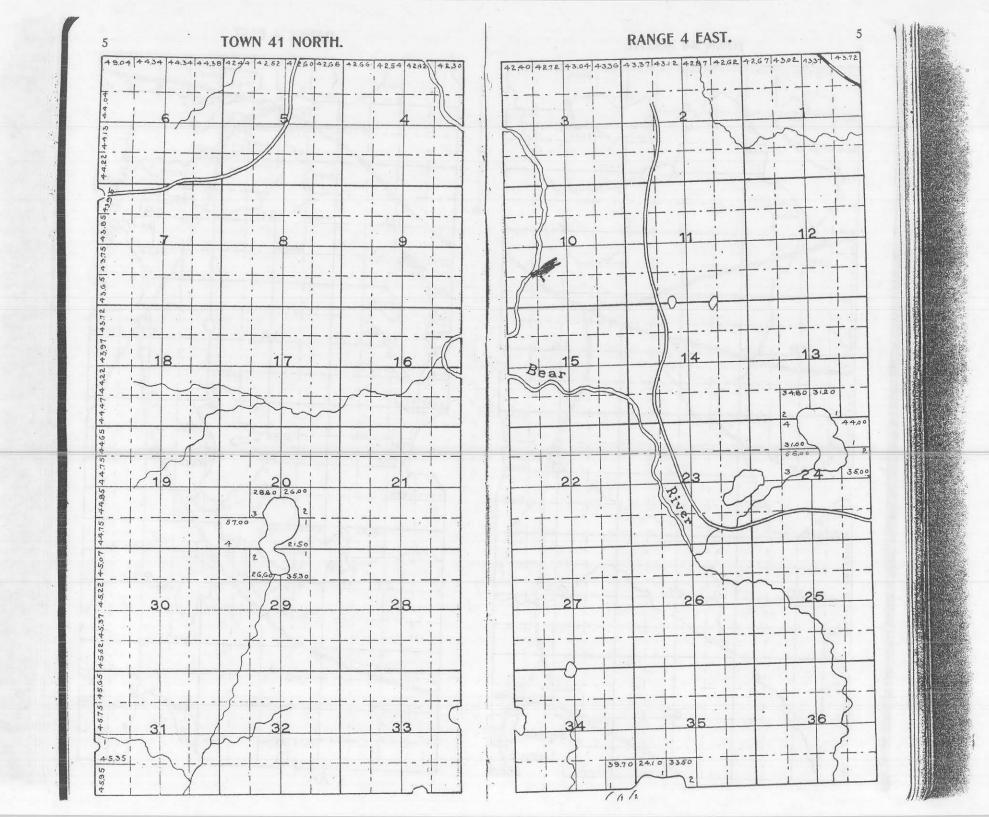

to order. Lands sold on Commission.

### EAGLE. RIVER

WISCONSIN

We publish MAPS and PLAT BOOKS

## PRICE AND RUSK COUNTIES, WISCONSIN

We are prepared to furnish 12 INCH PLATS of any TOWNSHIP in THIS BOOK at REASONABLE PRICES. Let us figure with YOU on your MAP WORK.

- OF \_\_\_\_\_

FOUST & JUNGBLUT, MILWAUKEE, WISCONSIN.



1 2 and Sold to state By Sanborn 2 " " " " " Yawkey Bissell 3 " " " " Land, Log, + Ibr. Co. 4 ..... hordyen Ibe Co. " " " " " Wright Ibe, Ce, 6 .. .. .. .. Central Uner 5 1 . . . . . . Ben 7. Wilson 10 ..... Doalittle SS All State lands. #1 Land sold to State by Sanborn " by Yawkee Bissell 2 " " by Land Log & Lumber Co. 3 " " by Goodyear Lumber Co. 4 " " by Wright Lumber Co. 5 " " by Central Wisconsin 6 " " by Ben F. Wilson 7 " by Doolittle 8 R.J. Shincha































-

40.78

8.76

(A

56.40

X

- AN ANA















29.25

37.00

37.87

0

AKE

ANNA

0 C

0

2 2760

38.68

140

53.79

37.00

4

5C

LAKE

Bu

P

31:

41.33

21,00

G

2

38.83

240

374

13

8/5

10

9

2

4

4215

25







70%













#### RANGE 8 EAST.

30



30

-----



31

524,88

4970

+5.50

12 7 23.90

25.60

1

- 4 1 13

56,20 39.50

2625 24.65

147.00

24

25

36

1

1

÷.

2

2080

31

RANGE 8 EAST.









Geo. E. O Connor a. J. Shucha





72