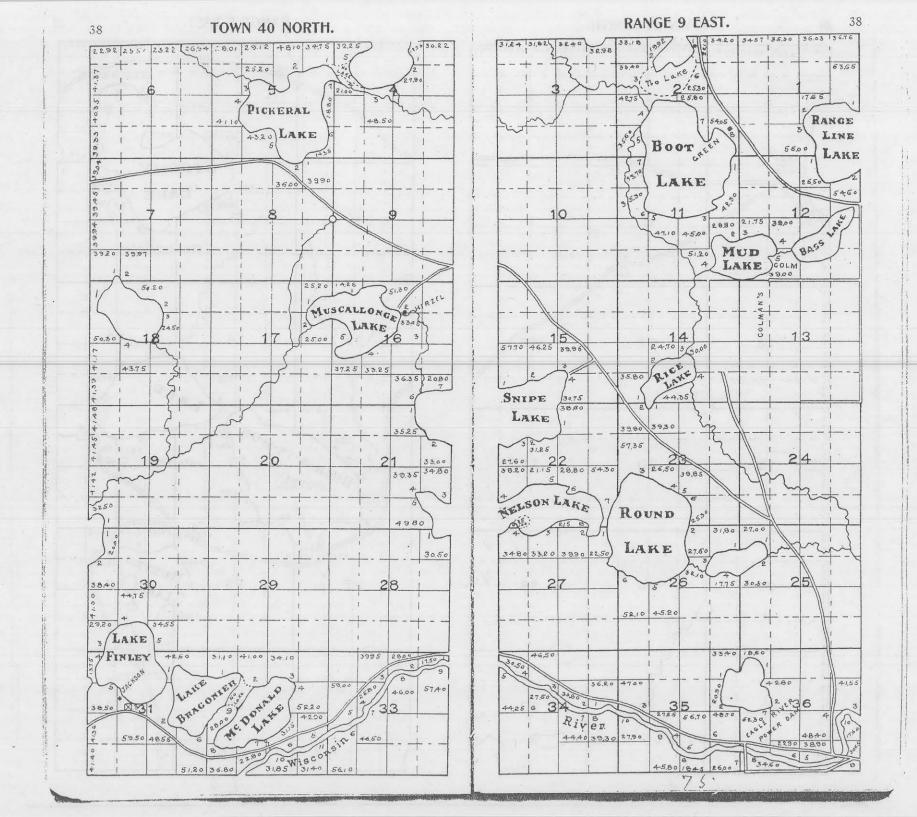

5 1 . . . . . . Ben 7. Wilson 10 ..... Doalittle SS All State lands. #1 Land sold to State by Sanborn " by Yawkee Bissell 2 " " by Land Log & Lumber Co. 3 " " by Goodyear Lumber Co. 4 " " by Wright Lumber Co. 5 " " by Central Wisconsin 6 " " by Ben F. Wilson 7 " by Doolittle 8 R.J. Shincha































-

40.78

8.76

(A

56.40

X

- AN ANA















29.25

37.00

37.87

0

AKE

ANNA

0 C

0

2 2760

38.68

140

53.79

37.00

4

5C

LAKE

Bu

P

31:

41.33

21,00

G

2

38.83

240

374

13

8/5

10

9

2

4

4215

25







70%













#### RANGE 8 EAST.

30



30

-----



31

524,88

4970

+5.50

12 7 23.90

25.60

1

- 4 1 13

56,20 39.50

2625 24.65

147.00

24

25

36

1

1

÷.

2

2080

31

RANGE 8 EAST.









Geo. E. O Connor a. J. Shucha





72