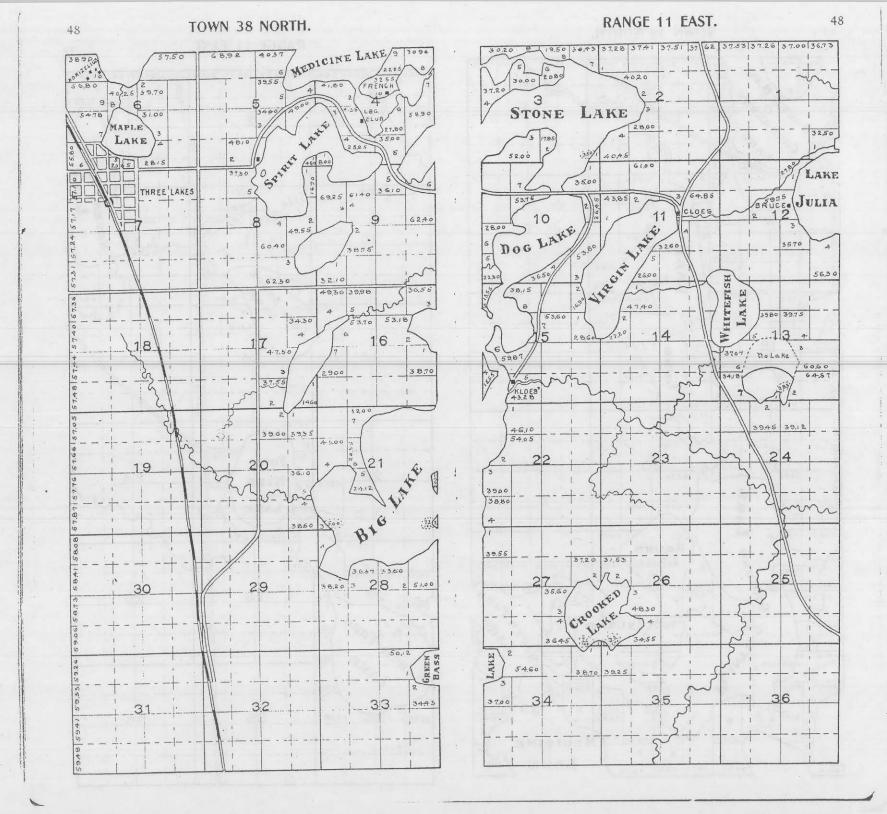

Wilson 10 ..... Doalittle SS All State lands. #1 Land sold to State by Sanborn " by Yawkee Bissell 2 " " by Land Log & Lumber Co. 3 " " by Goodyear Lumber Co. 4 " " by Wright Lumber Co. 5 " " by Central Wisconsin 6 " " by Ben F. Wilson 7 " by Doolittle 8 R.J. Shincha































-

40.78

8.76

(A

56.40

X

- AN ANA















29.25

37.00

37.87

0

AKE

ANNA

0 C

0

2 2760

38.68

140

53.79

37.00

4

5C

LAKE

Bu

P

31:

41.33

21,00

G

2

38.83

240

374

13

8/5

10

9

2

4

4215

25







70%













#### RANGE 8 EAST.

30



30

-----



31

524,88

4970

+5.50

12 7 23.90

25.60

1

- 4 1 13

56,20 39.50

2625 24.65

147.00

24

25

36

1

1

÷.

2

2080

31

RANGE 8 EAST.









Geo. E. O Connor a. J. Shucha





72