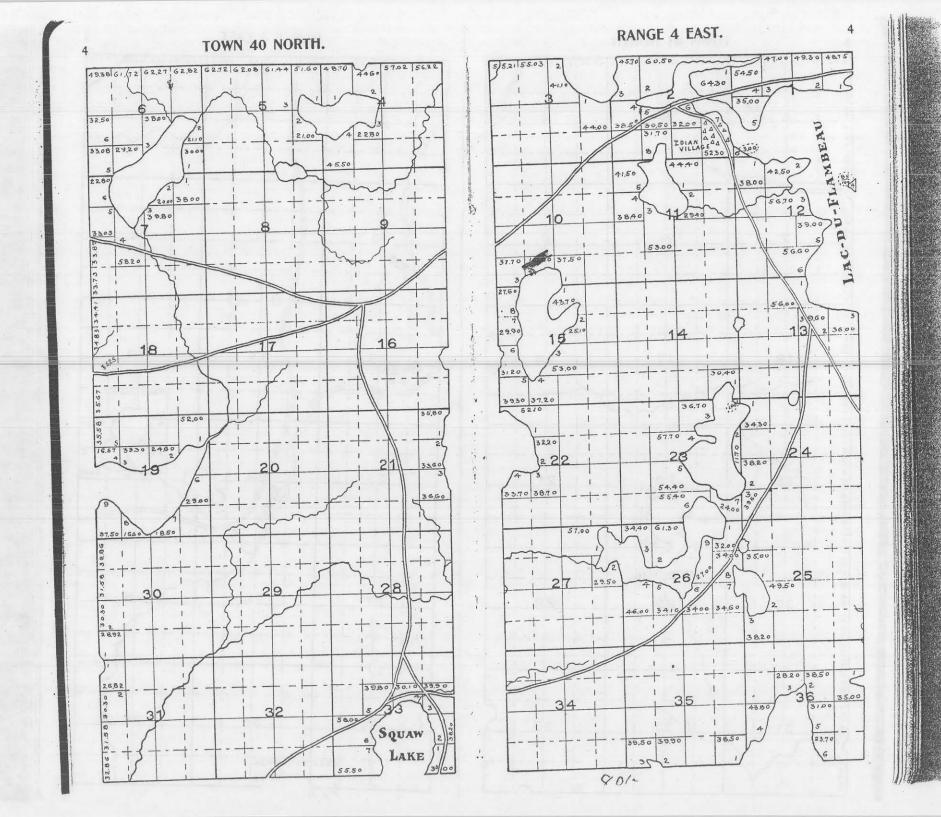

e to order. Lands sold on Commission.

### EAGLE. RIVER

WISCONSIN

We publish MAPS and PLAT BOOKS

## PRICE AND RUSK COUNTIES, WISCONSIN

We are prepared to furnish 12 INCH PLATS of any TOWNSHIP in THIS BOOK at REASONABLE PRICES. Let us figure with YOU on your MAP WORK.

- OF \_\_\_\_\_

FOUST & JUNGBLUT, MILWAUKEE, WISCONSIN.



1 2 and Sold to state By Sanborn 2 " " " " " Yawkey Bissell 3 " " " " Land, Log, + Ibr. Co. 4 ..... hordyen Ibe Co. " " " " " Wright Ibe, Ce, 6 .. .. .. .. Central Uner 5 1 . . . . . . Ben 7. Wilson 10 ..... Doalittle SS All State lands. #1 Land sold to State by Sanborn " by Yawkee Bissell 2 " " by Land Log & Lumber Co. 3 " " by Goodyear Lumber Co. 4 " " by Wright Lumber Co. 5 " " by Central Wisconsin 6 " " by Ben F. Wilson 7 " by Doolittle 8 R.J. Shincha































-

40.78

8.76

(A

56.40

X

- AN ANA















29.25

37.00

37.87

0

AKE

ANNA

0 C

0

2 2760

38.68

140

53.79

37.00

4

5C

LAKE

Bu

P

31:

41.33

21,00

G

2

38.83

240

374

13

8/5

10

9

2

4

4215

25







70%













#### RANGE 8 EAST.

30



30

-----



31

524,88

4970

+5.50

12 7 23.90

25.60

1

- 4 1 13

56,20 39.50

2625 24.65

147.00

24

25

36

1

1

÷.

2

2080

31

RANGE 8 EAST.









Geo. E. O Connor a. J. Shucha





72