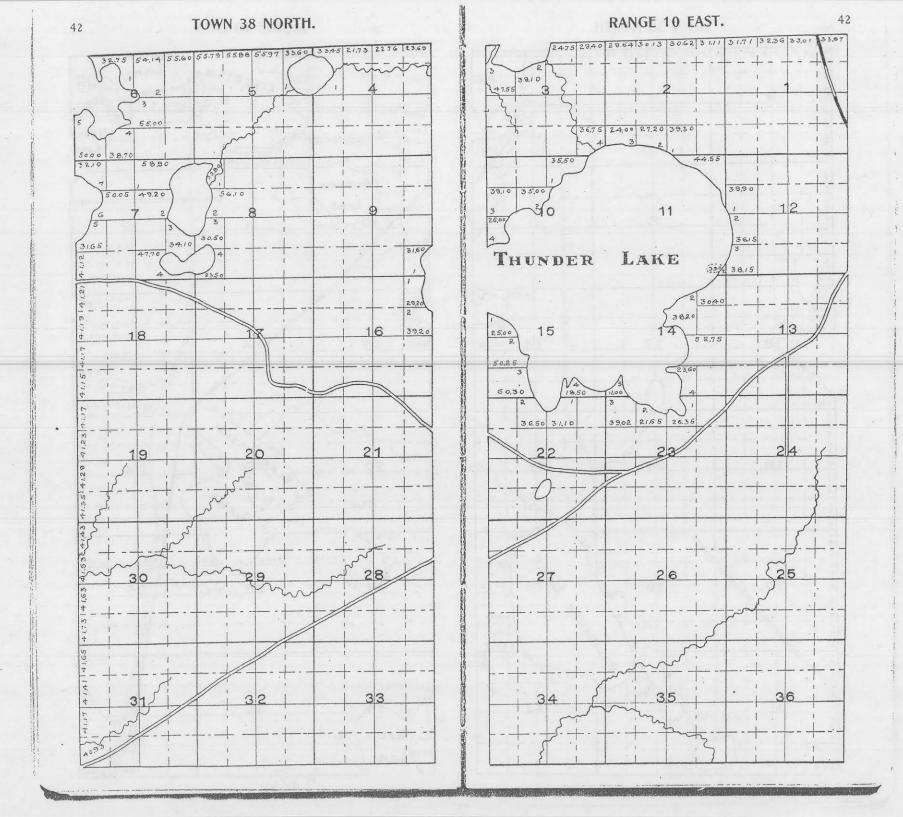

. . . . Ben 7. Wilson 10 ..... Doalittle SS All State lands. #1 Land sold to State by Sanborn " by Yawkee Bissell 2 " " by Land Log & Lumber Co. 3 " " by Goodyear Lumber Co. 4 " " by Wright Lumber Co. 5 " " by Central Wisconsin 6 " " by Ben F. Wilson 7 " by Doolittle 8 R.J. Shincha































-

40.78

8.76

(A

56.40

X

- AN ANA















29.25

37.00

37.87

0

AKE

ANNA

0 C

0

2 2760

38.68

140

53.79

37.00

4

5C

LAKE

Bu

P

31:

41.33

21,00

G

2

38.83

240

374

13

8/5

10

9

2

4

4215

25







70%













#### RANGE 8 EAST.

30



30

-----



31

524,88

4970

+5.50

12 7 23.90

25.60

1

- 4 1 13

56,20 39.50

2625 24.65

147.00

24

25

36

1

1

÷.

2

2080

31

RANGE 8 EAST.









Geo. E. O Connor a. J. Shucha





72