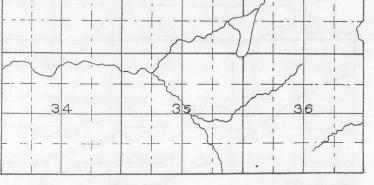

tral Uner 5 1 . . . . . . Ben 7. Wilson 10 ..... Doalittle SS All State lands. #1 Land sold to State by Sanborn " by Yawkee Bissell 2 " " by Land Log & Lumber Co. 3 " " by Goodyear Lumber Co. 4 " " by Wright Lumber Co. 5 " " by Central Wisconsin 6 " " by Ben F. Wilson 7 " by Doolittle 8 R.J. Shincha































-

40.78

8.76

(A

56.40

X

- AN ANA















29.25

37.00

37.87

0

AKE

ANNA

0 C

0

2 2760

38.68

140

53.79

37.00

4

5C

LAKE

Bu

P

31:

41.33

21,00

G

2

38.83

240

374

13

8/5

10

9

2

4

4215

25







70%













#### RANGE 8 EAST.

30



30

-----



31

524,88

4970

+5.50

12 7 23.90

25.60

1

- 4 1 13

56,20 39.50

2625 24.65

147.00

24

25

36

1

1

÷.

2

2080

31

RANGE 8 EAST.









Geo. E. O Connor a. J. Shucha





72