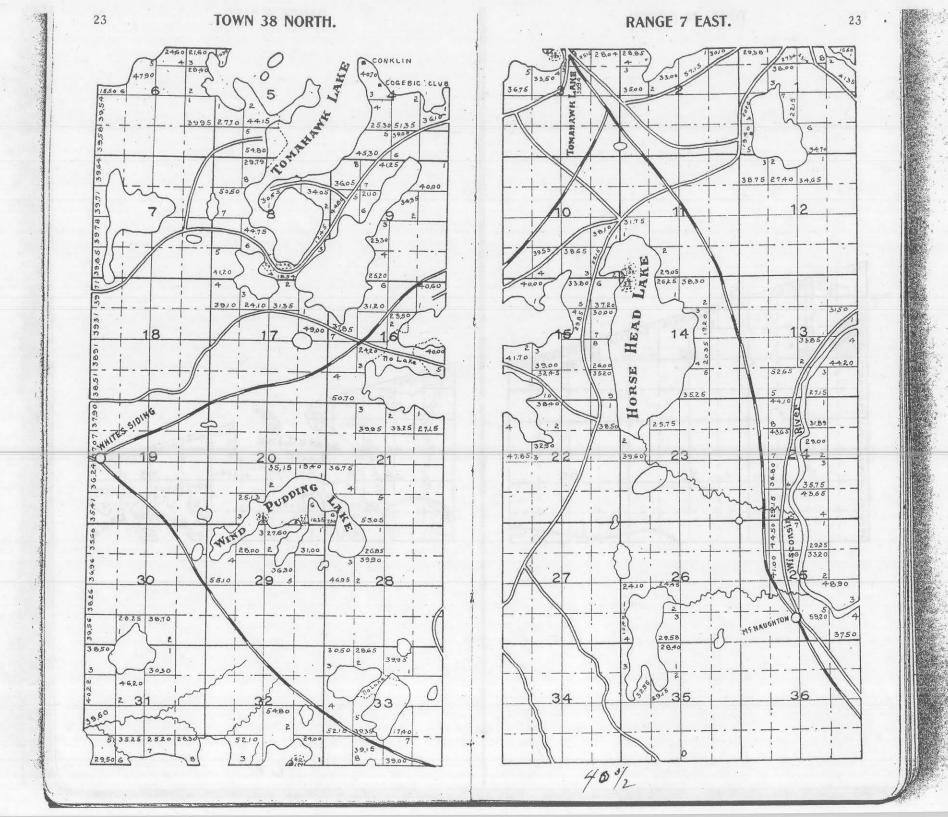

OU on your MAP WORK.

- OF \_\_\_\_\_

FOUST & JUNGBLUT, MILWAUKEE, WISCONSIN.



1 2 and Sold to state By Sanborn 2 " " " " " Yawkey Bissell 3 " " " " Land, Log, + Ibr. Co. 4 ..... hordyen Ibe Co. " " " " " Wright Ibe, Ce, 6 .. .. .. .. Central Uner 5 1 . . . . . . Ben 7. Wilson 10 ..... Doalittle SS All State lands. #1 Land sold to State by Sanborn " by Yawkee Bissell 2 " " by Land Log & Lumber Co. 3 " " by Goodyear Lumber Co. 4 " " by Wright Lumber Co. 5 " " by Central Wisconsin 6 " " by Ben F. Wilson 7 " by Doolittle 8 R.J. Shincha































-

40.78

8.76

(A

56.40

X

- AN ANA















29.25

37.00

37.87

0

AKE

ANNA

0 C

0

2 2760

38.68

140

53.79

37.00

4

5C

LAKE

Bu

P

31:

41.33

21,00

G

2

38.83

240

374

13

8/5

10

9

2

4

4215

25







70%













#### RANGE 8 EAST.

30



30

-----



31

524,88

4970

+5.50

12 7 23.90

25.60

1

- 4 1 13

56,20 39.50

2625 24.65

147.00

24

25

36

1

1

÷.

2

2080

31

RANGE 8 EAST.









Geo. E. O Connor a. J. Shucha





72