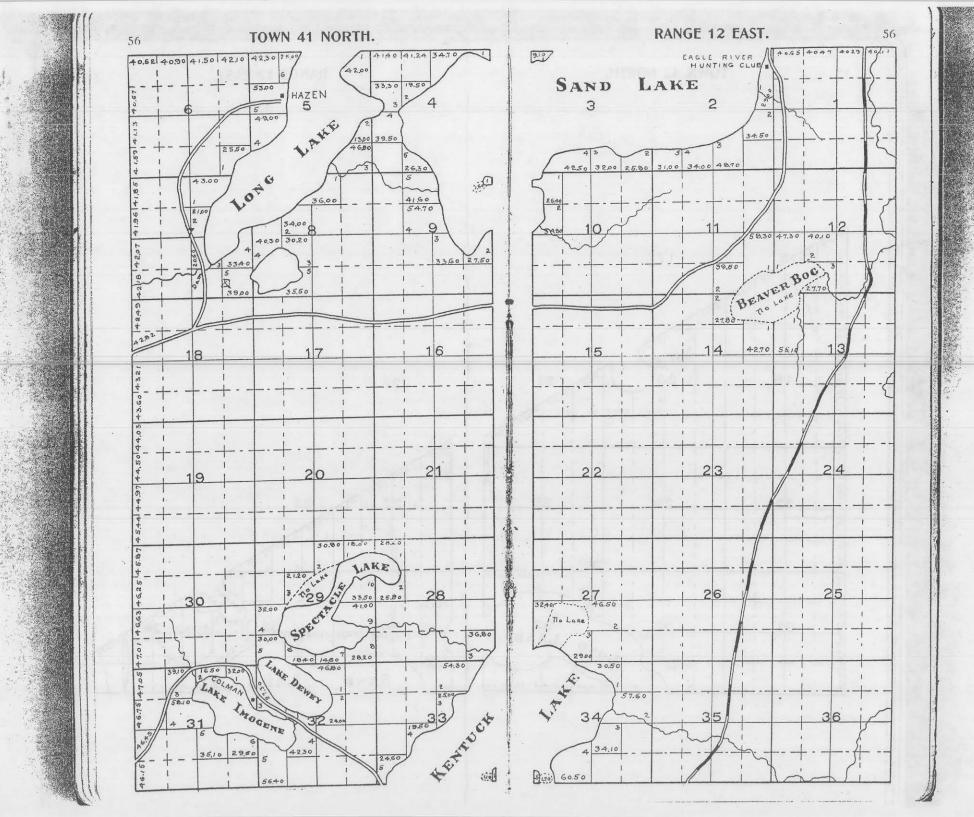

Doalittle SS All State lands. #1 Land sold to State by Sanborn " by Yawkee Bissell 2 " " by Land Log & Lumber Co. 3 " " by Goodyear Lumber Co. 4 " " by Wright Lumber Co. 5 " " by Central Wisconsin 6 " " by Ben F. Wilson 7 " by Doolittle 8 R.J. Shincha































-

40.78

8.76

(A

56.40

X

- AN ANA















29.25

37.00

37.87

0

AKE

ANNA

0 C

0

2 2760

38.68

140

53.79

37.00

4

5C

LAKE

Bu

P

31:

41.33

21,00

G

2

38.83

240

374

13

8/5

10

9

2

4

4215

25







70%













#### RANGE 8 EAST.

30



30

-----



31

524,88

4970

+5.50

12 7 23.90

25.60

1

- 4 1 13

56,20 39.50

2625 24.65

147.00

24

25

36

1

1

÷.

2

2080

31

RANGE 8 EAST.









Geo. E. O Connor a. J. Shucha





72