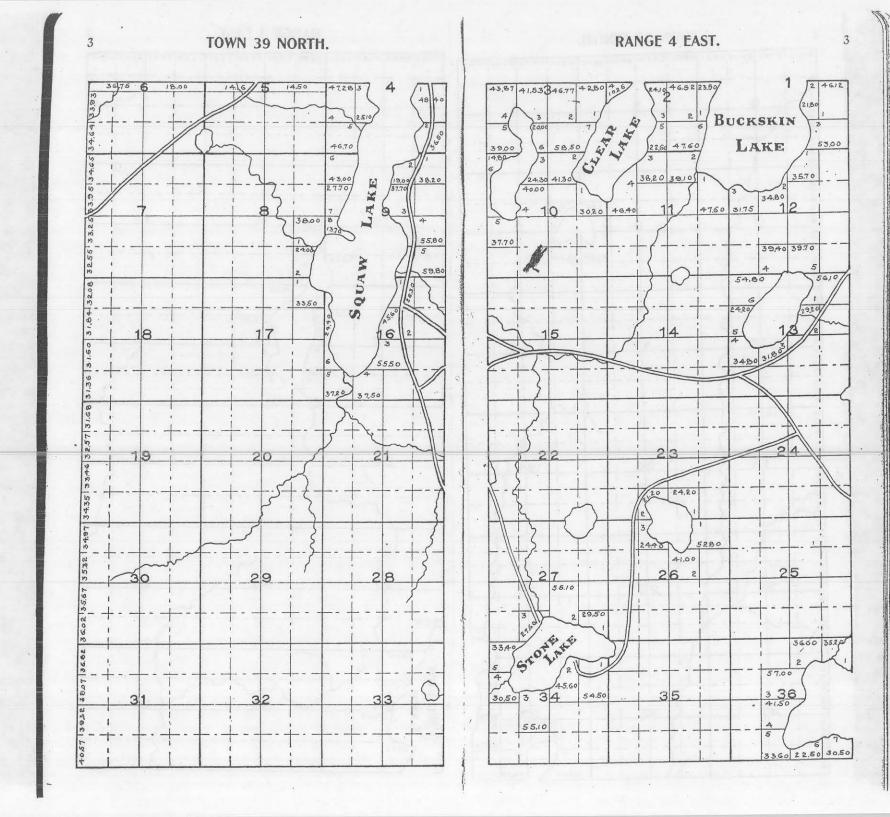

ade to order. Lands sold on Commission.

### EAGLE. RIVER

WISCONSIN

We publish MAPS and PLAT BOOKS

## PRICE AND RUSK COUNTIES, WISCONSIN

We are prepared to furnish 12 INCH PLATS of any TOWNSHIP in THIS BOOK at REASONABLE PRICES. Let us figure with YOU on your MAP WORK.

- OF \_\_\_\_\_

FOUST & JUNGBLUT, MILWAUKEE, WISCONSIN.



1 2 and Sold to state By Sanborn 2 " " " " " Yawkey Bissell 3 " " " " Land, Log, + Ibr. Co. 4 ..... hordyen Ibe Co. " " " " " Wright Ibe, Ce, 6 .. .. .. .. Central Uner 5 1 . . . . . . Ben 7. Wilson 10 ..... Doalittle SS All State lands. #1 Land sold to State by Sanborn " by Yawkee Bissell 2 " " by Land Log & Lumber Co. 3 " " by Goodyear Lumber Co. 4 " " by Wright Lumber Co. 5 " " by Central Wisconsin 6 " " by Ben F. Wilson 7 " by Doolittle 8 R.J. Shincha































-

40.78

8.76

(A

56.40

X

- AN ANA















29.25

37.00

37.87

0

AKE

ANNA

0 C

0

2 2760

38.68

140

53.79

37.00

4

5C

LAKE

Bu

P

31:

41.33

21,00

G

2

38.83

240

374

13

8/5

10

9

2

4

4215

25







70%













#### RANGE 8 EAST.

30



30

-----



31

524,88

4970

+5.50

12 7 23.90

25.60

1

- 4 1 13

56,20 39.50

2625 24.65

147.00

24

25

36

1

1

÷.

2

2080

31

RANGE 8 EAST.









Geo. E. O Connor a. J. Shucha





72