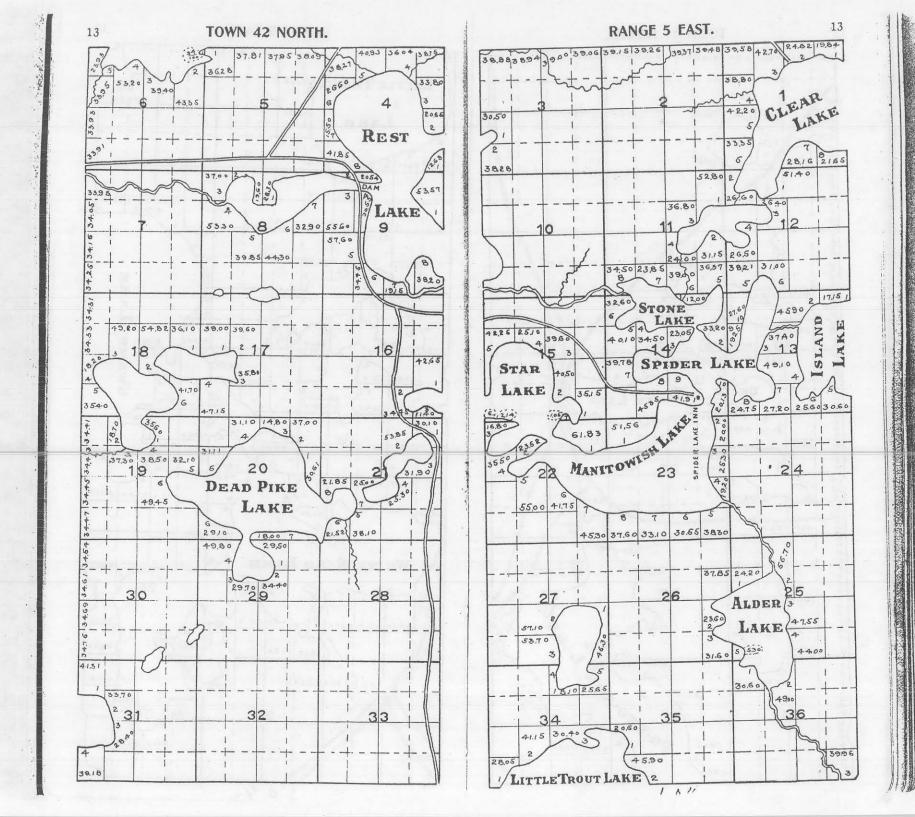

ld on Commission.

### EAGLE. RIVER

WISCONSIN

We publish MAPS and PLAT BOOKS

## PRICE AND RUSK COUNTIES, WISCONSIN

We are prepared to furnish 12 INCH PLATS of any TOWNSHIP in THIS BOOK at REASONABLE PRICES. Let us figure with YOU on your MAP WORK.

- OF \_\_\_\_\_

FOUST & JUNGBLUT, MILWAUKEE, WISCONSIN.



1 2 and Sold to state By Sanborn 2 " " " " " Yawkey Bissell 3 " " " " Land, Log, + Ibr. Co. 4 ..... hordyen Ibe Co. " " " " " Wright Ibe, Ce, 6 .. .. .. .. Central Uner 5 1 . . . . . . Ben 7. Wilson 10 ..... Doalittle SS All State lands. #1 Land sold to State by Sanborn " by Yawkee Bissell 2 " " by Land Log & Lumber Co. 3 " " by Goodyear Lumber Co. 4 " " by Wright Lumber Co. 5 " " by Central Wisconsin 6 " " by Ben F. Wilson 7 " by Doolittle 8 R.J. Shincha































-

40.78

8.76

(A

56.40

X

- AN ANA















29.25

37.00

37.87

0

AKE

ANNA

0 C

0

2 2760

38.68

140

53.79

37.00

4

5C

LAKE

Bu

P

31:

41.33

21,00

G

2

38.83

240

374

13

8/5

10

9

2

4

4215

25







70%













#### RANGE 8 EAST.

30



30

-----



31

524,88

4970

+5.50

12 7 23.90

25.60

1

- 4 1 13

56,20 39.50

2625 24.65

147.00

24

25

36

1

1

÷.

2

2080

31

RANGE 8 EAST.









Geo. E. O Connor a. J. Shucha





72