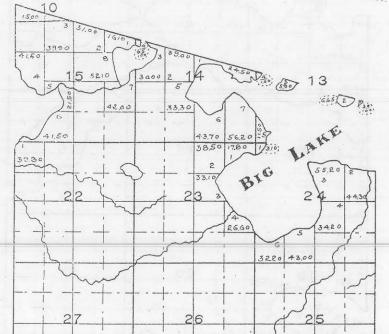

entral Uner 5 1 . . . . . . Ben 7. Wilson 10 ..... Doalittle SS All State lands. #1 Land sold to State by Sanborn " by Yawkee Bissell 2 " " by Land Log & Lumber Co. 3 " " by Goodyear Lumber Co. 4 " " by Wright Lumber Co. 5 " " by Central Wisconsin 6 " " by Ben F. Wilson 7 " by Doolittle 8 R.J. Shincha































-

40.78

8.76

(A

56.40

X

- AN ANA















29.25

37.00

37.87

0

AKE

ANNA

0 C

0

2 2760

38.68

140

53.79

37.00

4

5C

LAKE

Bu

P

31:

41.33

21,00

G

2

38.83

240

374

13

8/5

10

9

2

4

4215

25







70%













#### RANGE 8 EAST.

30



30

-----



31

524,88

4970

+5.50

12 7 23.90

25.60

1

- 4 1 13

56,20 39.50

2625 24.65

147.00

24

25

36

1

1

÷.

2

2080

31

RANGE 8 EAST.









Geo. E. O Connor a. J. Shucha





72