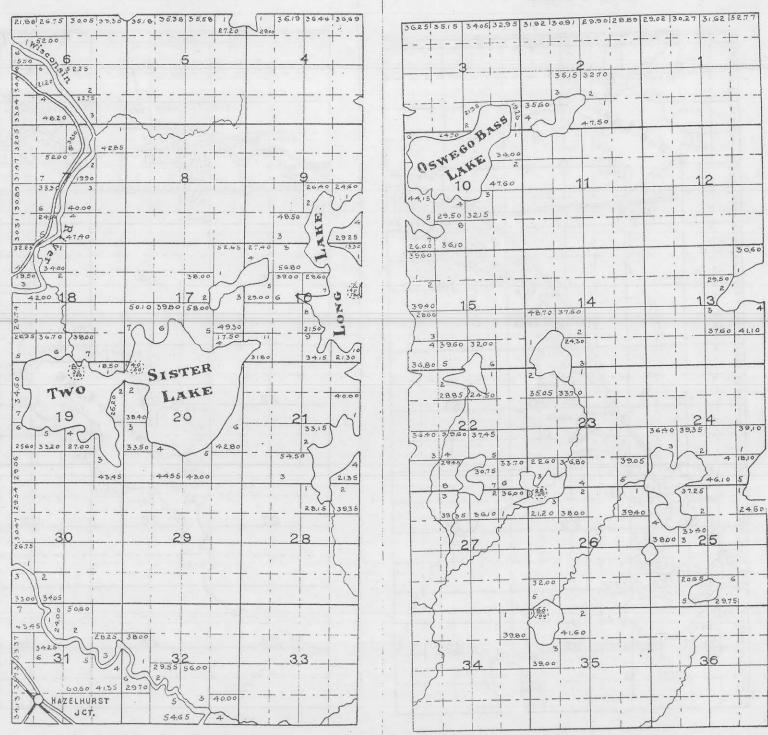

& JUNGBLUT, MILWAUKEE, WISCONSIN.



1 2 and Sold to state By Sanborn 2 " " " " " Yawkey Bissell 3 " " " " Land, Log, + Ibr. Co. 4 ..... hordyen Ibe Co. " " " " " Wright Ibe, Ce, 6 .. .. .. .. Central Uner 5 1 . . . . . . Ben 7. Wilson 10 ..... Doalittle SS All State lands. #1 Land sold to State by Sanborn " by Yawkee Bissell 2 " " by Land Log & Lumber Co. 3 " " by Goodyear Lumber Co. 4 " " by Wright Lumber Co. 5 " " by Central Wisconsin 6 " " by Ben F. Wilson 7 " by Doolittle 8 R.J. Shincha































-

40.78

8.76

(A

56.40

X

- AN ANA















29.25

37.00

37.87

0

AKE

ANNA

0 C

0

2 2760

38.68

140

53.79

37.00

4

5C

LAKE

Bu

P

31:

41.33

21,00

G

2

38.83

240

374

13

8/5

10

9

2

4

4215

25







70%













#### RANGE 8 EAST.

30



30

-----



31

524,88

4970

+5.50

12 7 23.90

25.60

1

- 4 1 13

56,20 39.50

2625 24.65

147.00

24

25

36

1

1

÷.

2

2080

31

RANGE 8 EAST.









Geo. E. O Connor a. J. Shucha





72