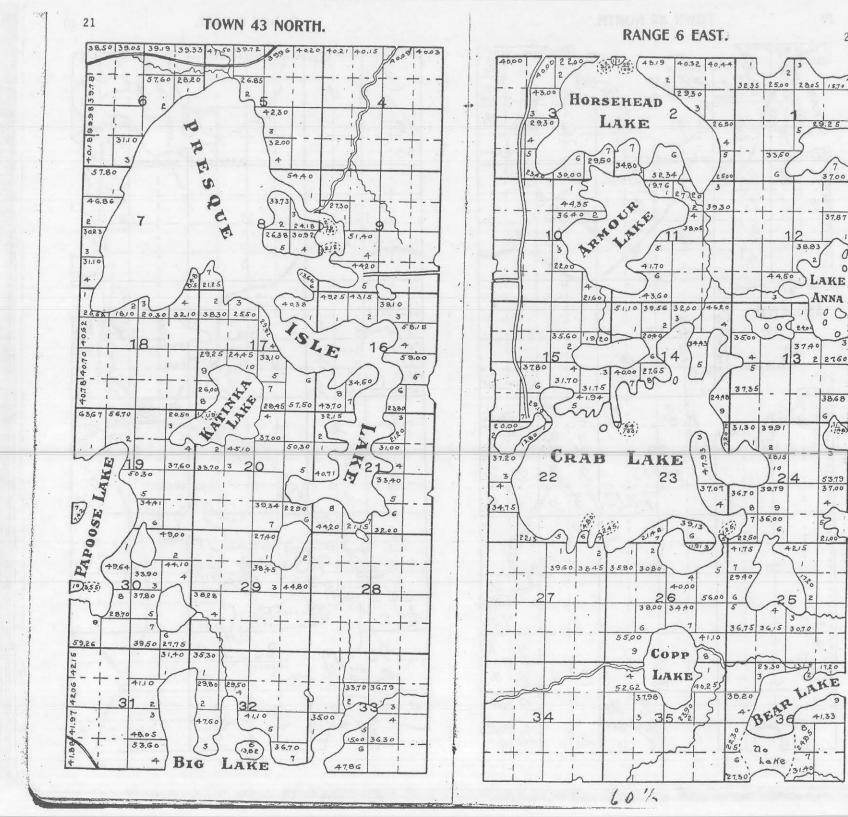

1 2 and Sold to state By Sanborn 2 " " " " " Yawkey Bissell 3 " " " " Land, Log, + Ibr. Co. 4 ..... hordyen Ibe Co. " " " " " Wright Ibe, Ce, 6 .. .. .. .. Central Uner 5 1 . . . . . . Ben 7. Wilson 10 ..... Doalittle SS All State lands. #1 Land sold to State by Sanborn " by Yawkee Bissell 2 " " by Land Log & Lumber Co. 3 " " by Goodyear Lumber Co. 4 " " by Wright Lumber Co. 5 " " by Central Wisconsin 6 " " by Ben F. Wilson 7 " by Doolittle 8 R.J. Shincha