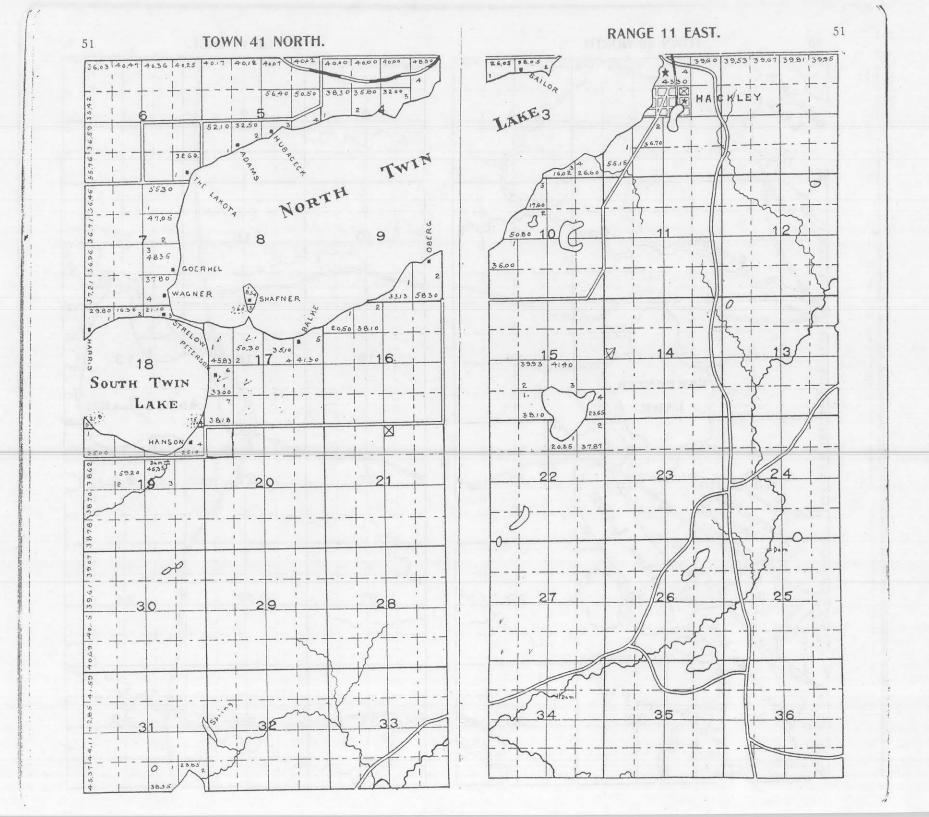

n 10 ..... Doalittle SS All State lands. #1 Land sold to State by Sanborn " by Yawkee Bissell 2 " " by Land Log & Lumber Co. 3 " " by Goodyear Lumber Co. 4 " " by Wright Lumber Co. 5 " " by Central Wisconsin 6 " " by Ben F. Wilson 7 " by Doolittle 8 R.J. Shincha































-

40.78

8.76

(A

56.40

X

- AN ANA















29.25

37.00

37.87

0

AKE

ANNA

0 C

0

2 2760

38.68

140

53.79

37.00

4

5C

LAKE

Bu

P

31:

41.33

21,00

G

2

38.83

240

374

13

8/5

10

9

2

4

4215

25







70%













#### RANGE 8 EAST.

30



30

-----



31

524,88

4970

+5.50

12 7 23.90

25.60

1

- 4 1 13

56,20 39.50

2625 24.65

147.00

24

25

36

1

1

÷.

2

2080

31

RANGE 8 EAST.









Geo. E. O Connor a. J. Shucha





72