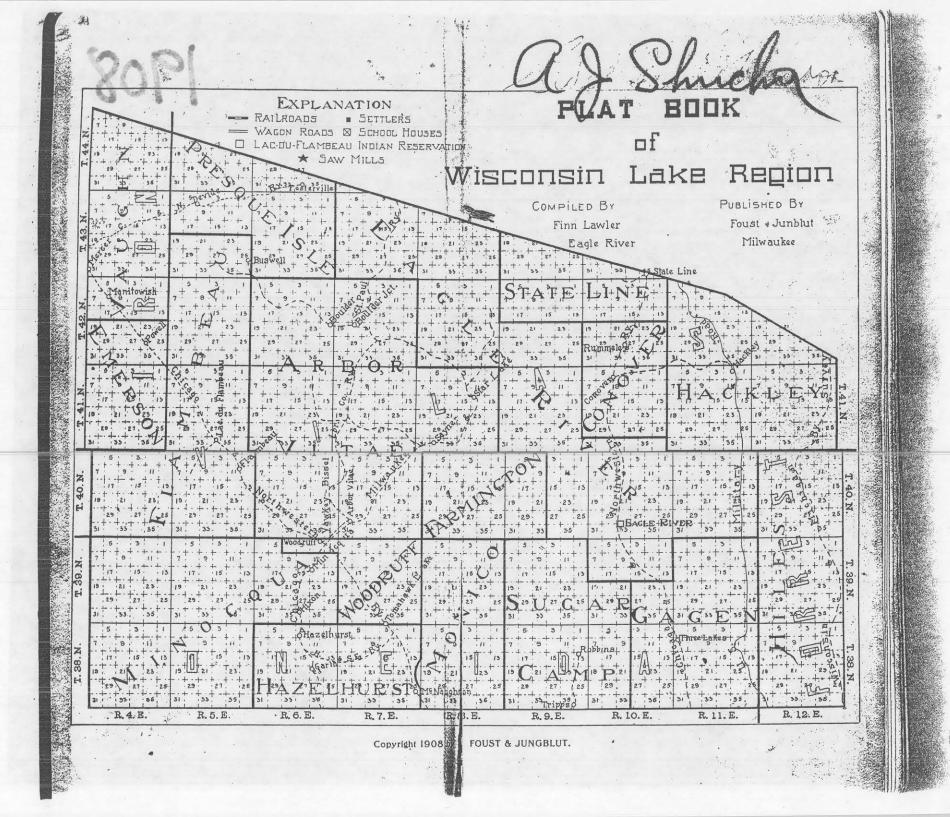

or made to order. Lands sold on Commission.

### EAGLE. RIVER

WISCONSIN

We publish MAPS and PLAT BOOKS

## PRICE AND RUSK COUNTIES, WISCONSIN

We are prepared to furnish 12 INCH PLATS of any TOWNSHIP in THIS BOOK at REASONABLE PRICES. Let us figure with YOU on your MAP WORK.

- OF \_\_\_\_\_

FOUST & JUNGBLUT, MILWAUKEE, WISCONSIN.



1 2 and Sold to state By Sanborn 2 " " " " " Yawkey Bissell 3 " " " " Land, Log, + Ibr. Co. 4 ..... hordyen Ibe Co. " " " " " Wright Ibe, Ce, 6 .. .. .. .. Central Uner 5 1 . . . . . . Ben 7. Wilson 10 ..... Doalittle SS All State lands. #1 Land sold to State by Sanborn " by Yawkee Bissell 2 " " by Land Log & Lumber Co. 3 " " by Goodyear Lumber Co. 4 " " by Wright Lumber Co. 5 " " by Central Wisconsin 6 " " by Ben F. Wilson 7 " by Doolittle 8 R.J. Shincha































-

40.78

8.76

(A

56.40

X

- AN ANA















29.25

37.00

37.87

0

AKE

ANNA

0 C

0

2 2760

38.68

140

53.79

37.00

4

5C

LAKE

Bu

P

31:

41.33

21,00

G

2

38.83

240

374

13

8/5

10

9

2

4

4215

25







70%













#### RANGE 8 EAST.

30



30

-----



31

524,88

4970

+5.50

12 7 23.90

25.60

1

- 4 1 13

56,20 39.50

2625 24.65

147.00

24

25

36

1

1

÷.

2

2080

31

RANGE 8 EAST.









Geo. E. O Connor a. J. Shucha





72