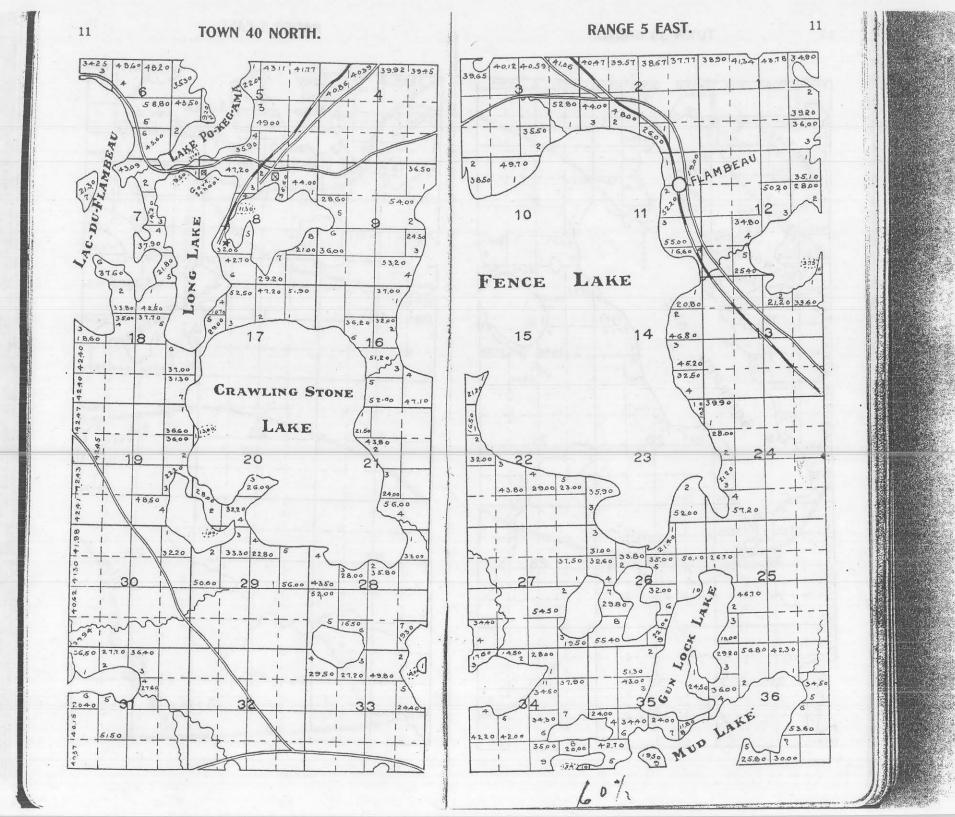

nds sold on Commission.

### EAGLE. RIVER

WISCONSIN

We publish MAPS and PLAT BOOKS

## PRICE AND RUSK COUNTIES, WISCONSIN

We are prepared to furnish 12 INCH PLATS of any TOWNSHIP in THIS BOOK at REASONABLE PRICES. Let us figure with YOU on your MAP WORK.

- OF \_\_\_\_\_

FOUST & JUNGBLUT, MILWAUKEE, WISCONSIN.



1 2 and Sold to state By Sanborn 2 " " " " " Yawkey Bissell 3 " " " " Land, Log, + Ibr. Co. 4 ..... hordyen Ibe Co. " " " " " Wright Ibe, Ce, 6 .. .. .. .. Central Uner 5 1 . . . . . . Ben 7. Wilson 10 ..... Doalittle SS All State lands. #1 Land sold to State by Sanborn " by Yawkee Bissell 2 " " by Land Log & Lumber Co. 3 " " by Goodyear Lumber Co. 4 " " by Wright Lumber Co. 5 " " by Central Wisconsin 6 " " by Ben F. Wilson 7 " by Doolittle 8 R.J. Shincha































-

40.78

8.76

(A

56.40

X

- AN ANA















29.25

37.00

37.87

0

AKE

ANNA

0 C

0

2 2760

38.68

140

53.79

37.00

4

5C

LAKE

Bu

P

31:

41.33

21,00

G

2

38.83

240

374

13

8/5

10

9

2

4

4215

25







70%













#### RANGE 8 EAST.

30



30

-----



31

524,88

4970

+5.50

12 7 23.90

25.60

1

- 4 1 13

56,20 39.50

2625 24.65

147.00

24

25

36

1

1

÷.

2

2080

31

RANGE 8 EAST.









Geo. E. O Connor a. J. Shucha





72