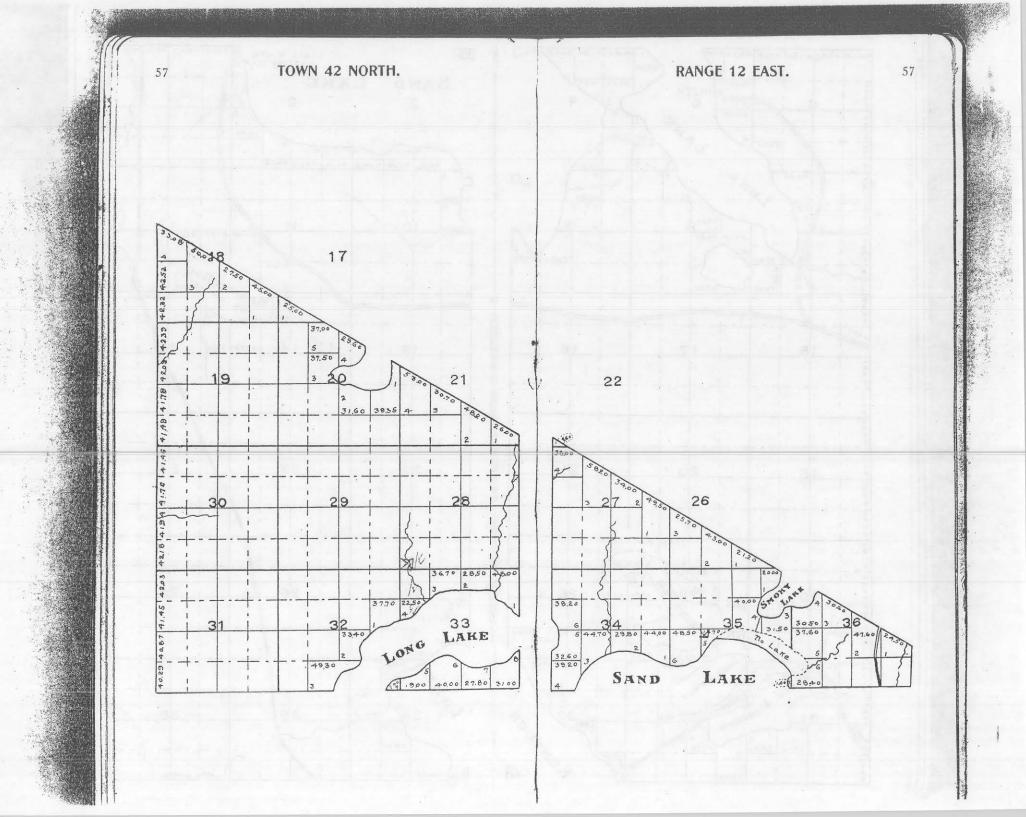

oalittle SS All State lands. #1 Land sold to State by Sanborn " by Yawkee Bissell 2 " " by Land Log & Lumber Co. 3 " " by Goodyear Lumber Co. 4 " " by Wright Lumber Co. 5 " " by Central Wisconsin 6 " " by Ben F. Wilson 7 " by Doolittle 8 R.J. Shincha































-

40.78

8.76

(A

56.40

X

- AN ANA















29.25

37.00

37.87

0

AKE

ANNA

0 C

0

2 2760

38.68

140

53.79

37.00

4

5C

LAKE

Bu

P

31:

41.33

21,00

G

2

38.83

240

374

13

8/5

10

9

2

4

4215

25







70%













#### RANGE 8 EAST.

30



30

-----



31

524,88

4970

+5.50

12 7 23.90

25.60

1

- 4 1 13

56,20 39.50

2625 24.65

147.00

24

25

36

1

1

÷.

2

2080

31

RANGE 8 EAST.









Geo. E. O Connor a. J. Shucha





72