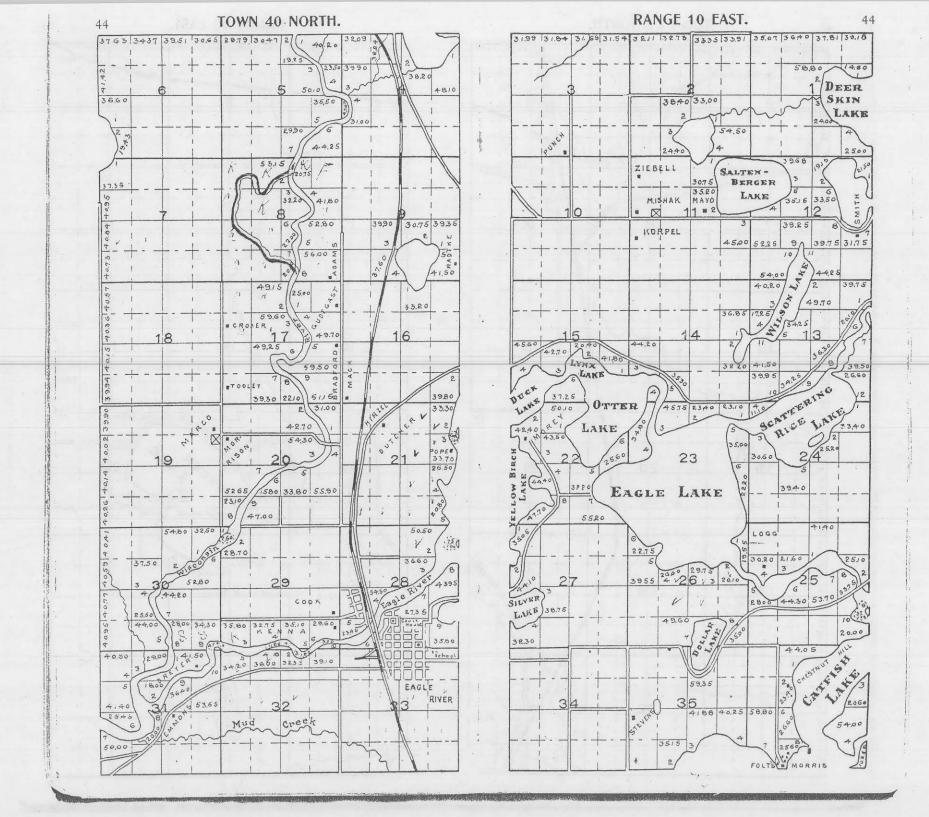

. . Ben 7. Wilson 10 ..... Doalittle SS All State lands. #1 Land sold to State by Sanborn " by Yawkee Bissell 2 " " by Land Log & Lumber Co. 3 " " by Goodyear Lumber Co. 4 " " by Wright Lumber Co. 5 " " by Central Wisconsin 6 " " by Ben F. Wilson 7 " by Doolittle 8 R.J. Shincha































-

40.78

8.76

(A

56.40

X

- AN ANA















29.25

37.00

37.87

0

AKE

ANNA

0 C

0

2 2760

38.68

140

53.79

37.00

4

5C

LAKE

Bu

P

31:

41.33

21,00

G

2

38.83

240

374

13

8/5

10

9

2

4

4215

25







70%













#### RANGE 8 EAST.

30



30

-----



31

524,88

4970

+5.50

12 7 23.90

25.60

1

- 4 1 13

56,20 39.50

2625 24.65

147.00

24

25

36

1

1

÷.

2

2080

31

RANGE 8 EAST.









Geo. E. O Connor a. J. Shucha





72