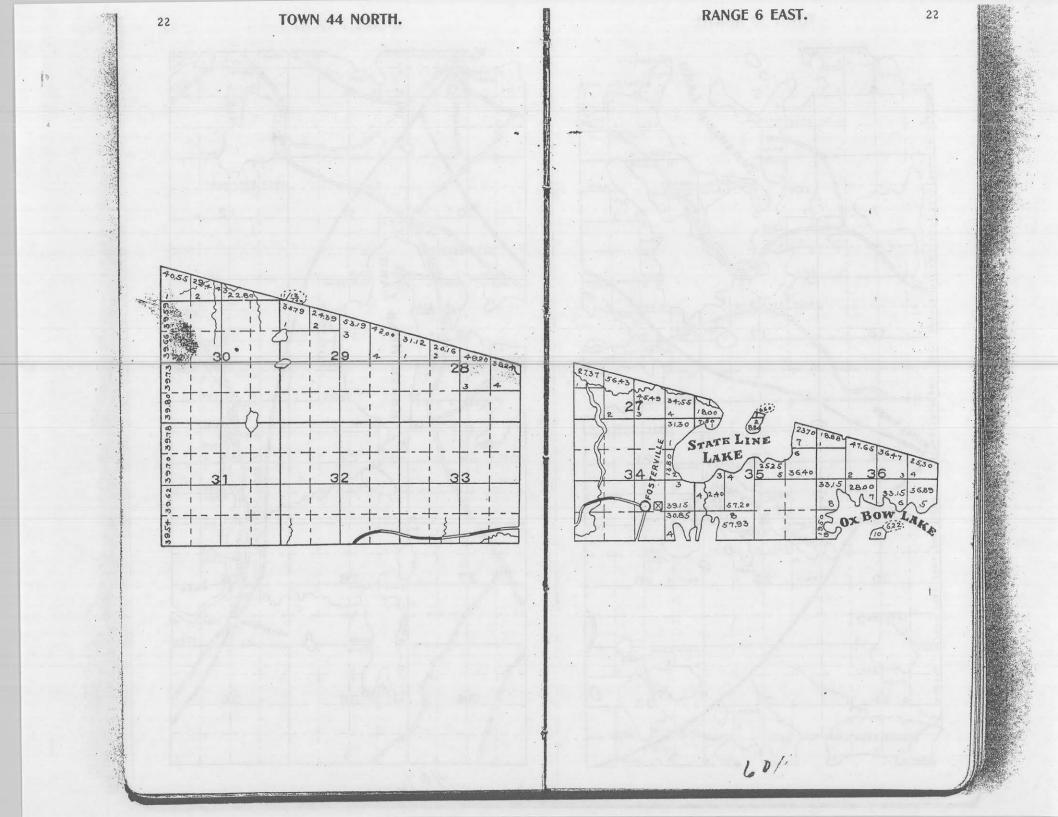

YOU on your MAP WORK.

- OF \_\_\_\_\_

FOUST & JUNGBLUT, MILWAUKEE, WISCONSIN.



1 2 and Sold to state By Sanborn 2 " " " " " Yawkey Bissell 3 " " " " Land, Log, + Ibr. Co. 4 ..... hordyen Ibe Co. " " " " " Wright Ibe, Ce, 6 .. .. .. .. Central Uner 5 1 . . . . . . Ben 7. Wilson 10 ..... Doalittle SS All State lands. #1 Land sold to State by Sanborn " by Yawkee Bissell 2 " " by Land Log & Lumber Co. 3 " " by Goodyear Lumber Co. 4 " " by Wright Lumber Co. 5 " " by Central Wisconsin 6 " " by Ben F. Wilson 7 " by Doolittle 8 R.J. Shincha































-

40.78

8.76

(A

56.40

X

- AN ANA















29.25

37.00

37.87

0

AKE

ANNA

0 C

0

2 2760

38.68

140

53.79

37.00

4

5C

LAKE

Bu

P

31:

41.33

21,00

G

2

38.83

240

374

13

8/5

10

9

2

4

4215

25







70%













#### RANGE 8 EAST.

30



30

-----



31

524,88

4970

+5.50

12 7 23.90

25.60

1

- 4 1 13

56,20 39.50

2625 24.65

147.00

24

25

36

1

1

÷.

2

2080

31

RANGE 8 EAST.









Geo. E. O Connor a. J. Shucha





72