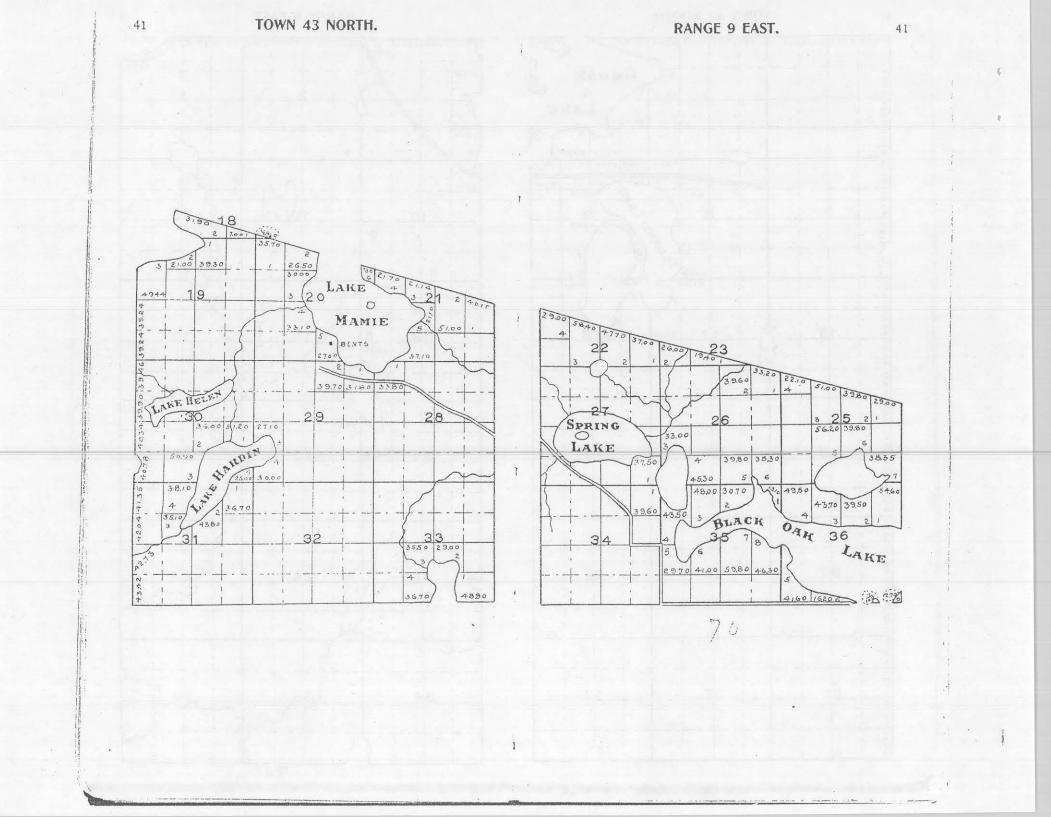

. . . . . Ben 7. Wilson 10 ..... Doalittle SS All State lands. #1 Land sold to State by Sanborn " by Yawkee Bissell 2 " " by Land Log & Lumber Co. 3 " " by Goodyear Lumber Co. 4 " " by Wright Lumber Co. 5 " " by Central Wisconsin 6 " " by Ben F. Wilson 7 " by Doolittle 8 R.J. Shincha































-

40.78

8.76

(A

56.40

X

- AN ANA















29.25

37.00

37.87

0

AKE

ANNA

0 C

0

2 2760

38.68

140

53.79

37.00

4

5C

LAKE

Bu

P

31:

41.33

21,00

G

2

38.83

240

374

13

8/5

10

9

2

4

4215

25







70%













#### RANGE 8 EAST.

30



30

-----



31

524,88

4970

+5.50

12 7 23.90

25.60

1

- 4 1 13

56,20 39.50

2625 24.65

147.00

24

25

36

1

1

÷.

2

2080

31

RANGE 8 EAST.









Geo. E. O Connor a. J. Shucha





72