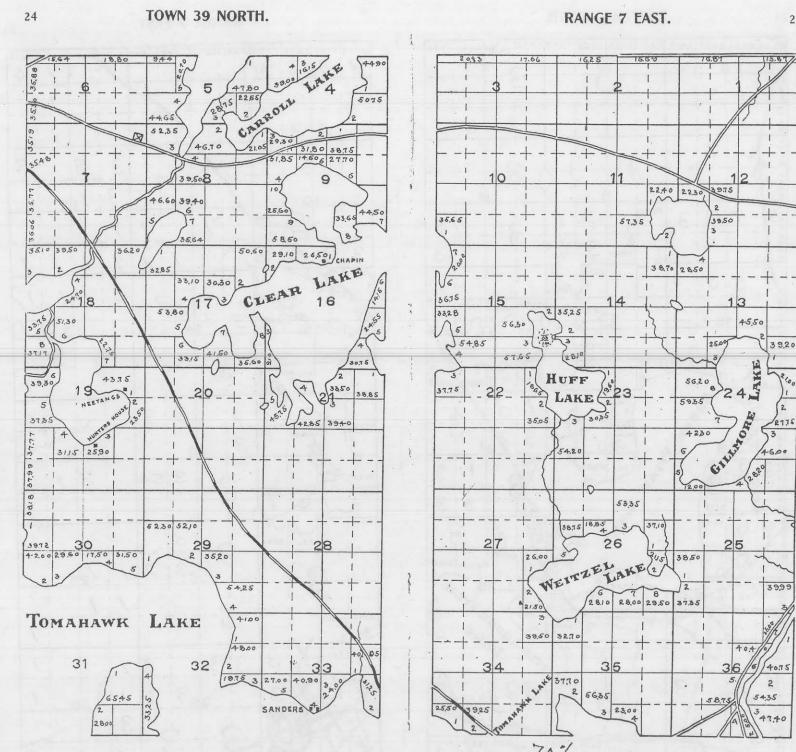

on your MAP WORK.

- OF \_\_\_\_\_

FOUST & JUNGBLUT, MILWAUKEE, WISCONSIN.



1 2 and Sold to state By Sanborn 2 " " " " " Yawkey Bissell 3 " " " " Land, Log, + Ibr. Co. 4 ..... hordyen Ibe Co. " " " " " Wright Ibe, Ce, 6 .. .. .. .. Central Uner 5 1 . . . . . . Ben 7. Wilson 10 ..... Doalittle SS All State lands. #1 Land sold to State by Sanborn " by Yawkee Bissell 2 " " by Land Log & Lumber Co. 3 " " by Goodyear Lumber Co. 4 " " by Wright Lumber Co. 5 " " by Central Wisconsin 6 " " by Ben F. Wilson 7 " by Doolittle 8 R.J. Shincha































-

40.78

8.76

(A

56.40

X

- AN ANA















29.25

37.00

37.87

0

AKE

ANNA

0 C

0

2 2760

38.68

140

53.79

37.00

4

5C

LAKE

Bu

P

31:

41.33

21,00

G

2

38.83

240

374

13

8/5

10

9

2

4

4215

25







70%













#### RANGE 8 EAST.

30



30

-----



31

524,88

4970

+5.50

12 7 23.90

25.60

1

- 4 1 13

56,20 39.50

2625 24.65

147.00

24

25

36

1

1

÷.

2

2080

31

RANGE 8 EAST.









Geo. E. O Connor a. J. Shucha





72