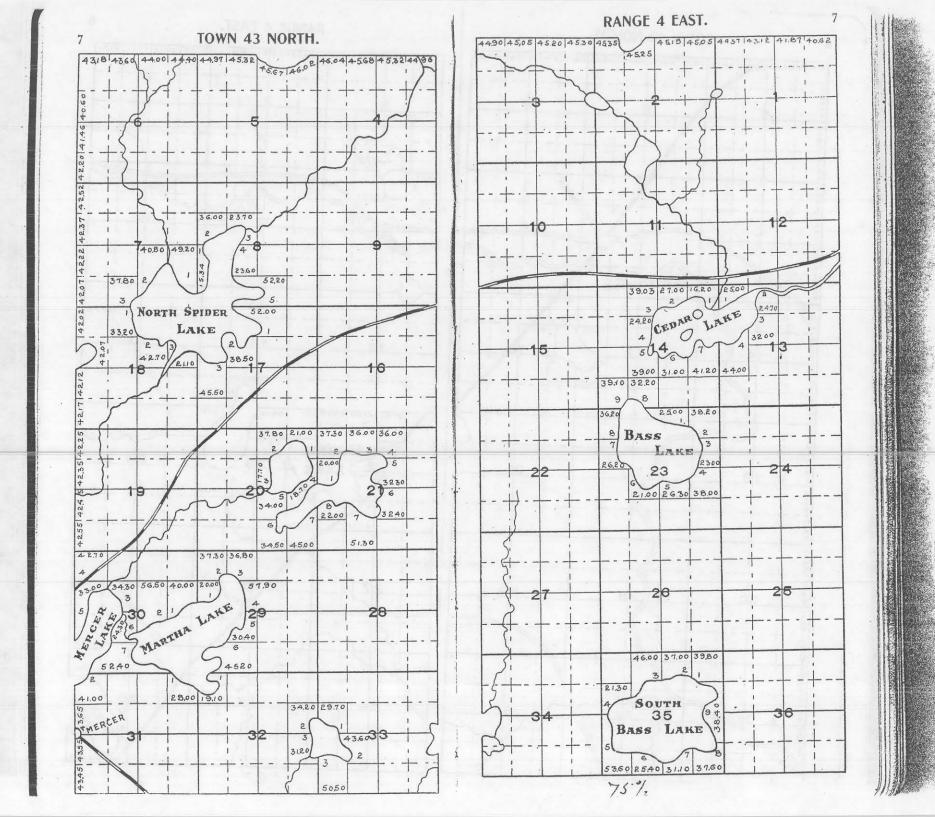

rder. Lands sold on Commission.

### EAGLE. RIVER

WISCONSIN

We publish MAPS and PLAT BOOKS

## PRICE AND RUSK COUNTIES, WISCONSIN

We are prepared to furnish 12 INCH PLATS of any TOWNSHIP in THIS BOOK at REASONABLE PRICES. Let us figure with YOU on your MAP WORK.

- OF \_\_\_\_\_

FOUST & JUNGBLUT, MILWAUKEE, WISCONSIN.



1 2 and Sold to state By Sanborn 2 " " " " " Yawkey Bissell 3 " " " " Land, Log, + Ibr. Co. 4 ..... hordyen Ibe Co. " " " " " Wright Ibe, Ce, 6 .. .. .. .. Central Uner 5 1 . . . . . . Ben 7. Wilson 10 ..... Doalittle SS All State lands. #1 Land sold to State by Sanborn " by Yawkee Bissell 2 " " by Land Log & Lumber Co. 3 " " by Goodyear Lumber Co. 4 " " by Wright Lumber Co. 5 " " by Central Wisconsin 6 " " by Ben F. Wilson 7 " by Doolittle 8 R.J. Shincha































-

40.78

8.76

(A

56.40

X

- AN ANA















29.25

37.00

37.87

0

AKE

ANNA

0 C

0

2 2760

38.68

140

53.79

37.00

4

5C

LAKE

Bu

P

31:

41.33

21,00

G

2

38.83

240

374

13

8/5

10

9

2

4

4215

25







70%













#### RANGE 8 EAST.

30



30

-----



31

524,88

4970

+5.50

12 7 23.90

25.60

1

- 4 1 13

56,20 39.50

2625 24.65

147.00

24

25

36

1

1

÷.

2

2080

31

RANGE 8 EAST.









Geo. E. O Connor a. J. Shucha





72