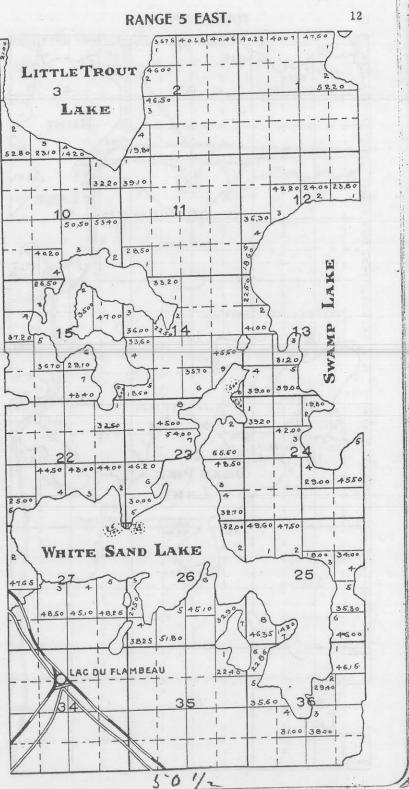

sold on Commission.

### EAGLE. RIVER

WISCONSIN

We publish MAPS and PLAT BOOKS

## PRICE AND RUSK COUNTIES, WISCONSIN

We are prepared to furnish 12 INCH PLATS of any TOWNSHIP in THIS BOOK at REASONABLE PRICES. Let us figure with YOU on your MAP WORK.

- OF \_\_\_\_\_

FOUST & JUNGBLUT, MILWAUKEE, WISCONSIN.



1 2 and Sold to state By Sanborn 2 " " " " " Yawkey Bissell 3 " " " " Land, Log, + Ibr. Co. 4 ..... hordyen Ibe Co. " " " " " Wright Ibe, Ce, 6 .. .. .. .. Central Uner 5 1 . . . . . . Ben 7. Wilson 10 ..... Doalittle SS All State lands. #1 Land sold to State by Sanborn " by Yawkee Bissell 2 " " by Land Log & Lumber Co. 3 " " by Goodyear Lumber Co. 4 " " by Wright Lumber Co. 5 " " by Central Wisconsin 6 " " by Ben F. Wilson 7 " by Doolittle 8 R.J. Shincha































-

40.78

8.76

(A

56.40

X

- AN ANA















29.25

37.00

37.87

0

AKE

ANNA

0 C

0

2 2760

38.68

140

53.79

37.00

4

5C

LAKE

Bu

P

31:

41.33

21,00

G

2

38.83

240

374

13

8/5

10

9

2

4

4215

25







70%













#### RANGE 8 EAST.

30



30

-----



31

524,88

4970

+5.50

12 7 23.90

25.60

1

- 4 1 13

56,20 39.50

2625 24.65

147.00

24

25

36

1

1

÷.

2

2080

31

RANGE 8 EAST.









Geo. E. O Connor a. J. Shucha





72