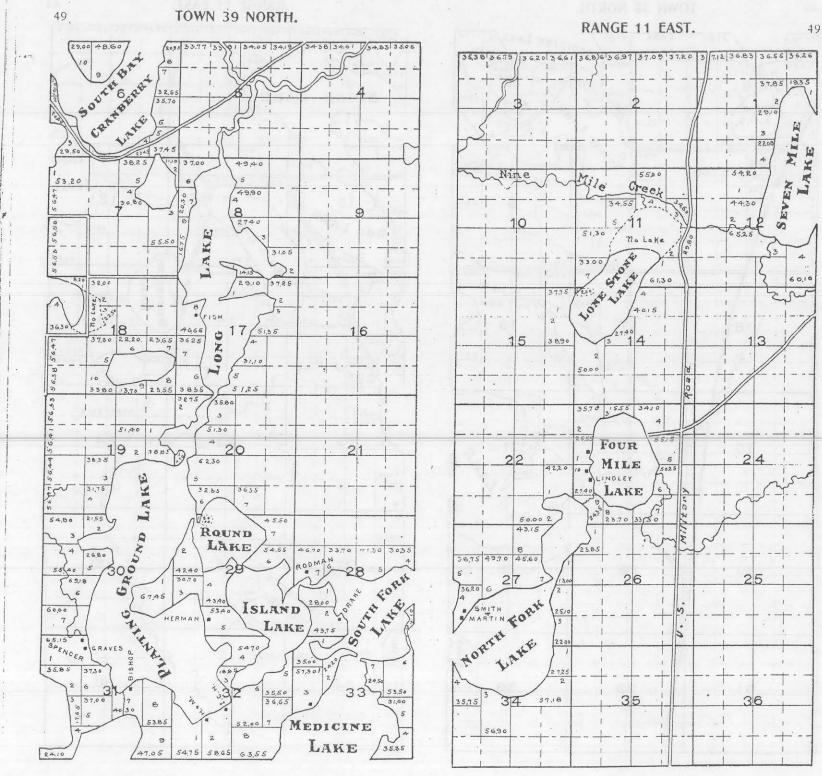

ilson 10 ..... Doalittle SS All State lands. #1 Land sold to State by Sanborn " by Yawkee Bissell 2 " " by Land Log & Lumber Co. 3 " " by Goodyear Lumber Co. 4 " " by Wright Lumber Co. 5 " " by Central Wisconsin 6 " " by Ben F. Wilson 7 " by Doolittle 8 R.J. Shincha































-

40.78

8.76

(A

56.40

X

- AN ANA















29.25

37.00

37.87

0

AKE

ANNA

0 C

0

2 2760

38.68

140

53.79

37.00

4

5C

LAKE

Bu

P

31:

41.33

21,00

G

2

38.83

240

374

13

8/5

10

9

2

4

4215

25







70%













#### RANGE 8 EAST.

30



30

-----



31

524,88

4970

+5.50

12 7 23.90

25.60

1

- 4 1 13

56,20 39.50

2625 24.65

147.00

24

25

36

1

1

÷.

2

2080

31

RANGE 8 EAST.









Geo. E. O Connor a. J. Shucha





72