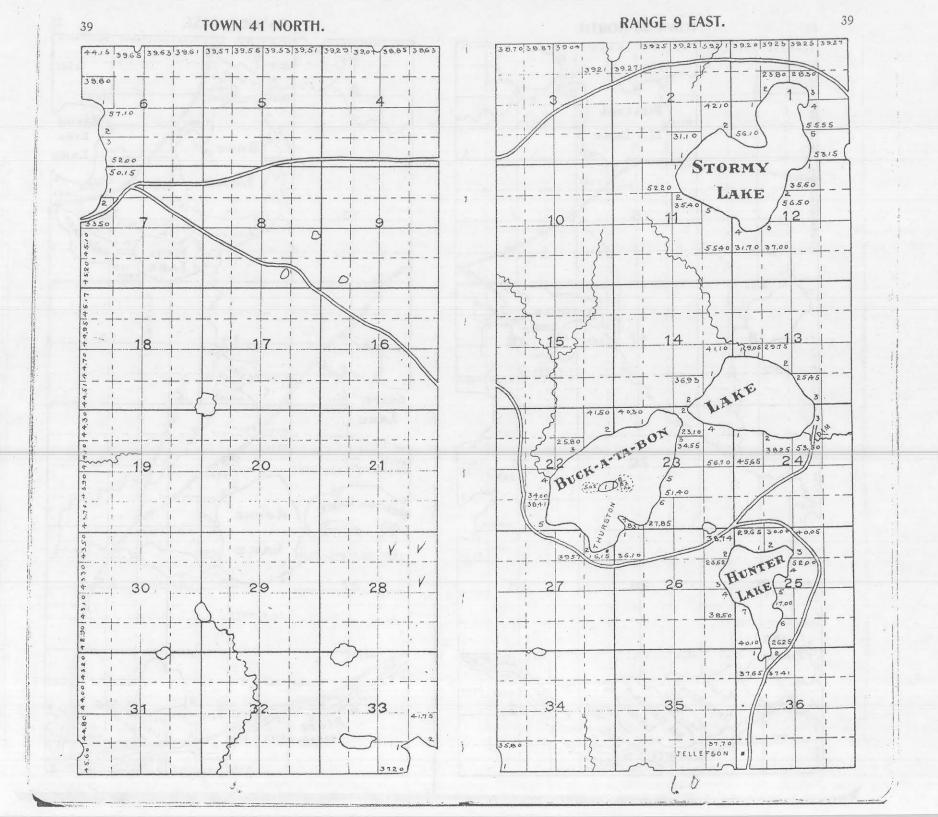

1 . . . . . . Ben 7. Wilson 10 ..... Doalittle SS All State lands. #1 Land sold to State by Sanborn " by Yawkee Bissell 2 " " by Land Log & Lumber Co. 3 " " by Goodyear Lumber Co. 4 " " by Wright Lumber Co. 5 " " by Central Wisconsin 6 " " by Ben F. Wilson 7 " by Doolittle 8 R.J. Shincha































-

40.78

8.76

(A

56.40

X

- AN ANA















29.25

37.00

37.87

0

AKE

ANNA

0 C

0

2 2760

38.68

140

53.79

37.00

4

5C

LAKE

Bu

P

31:

41.33

21,00

G

2

38.83

240

374

13

8/5

10

9

2

4

4215

25







70%













#### RANGE 8 EAST.

30



30

-----



31

524,88

4970

+5.50

12 7 23.90

25.60

1

- 4 1 13

56,20 39.50

2625 24.65

147.00

24

25

36

1

1

÷.

2

2080

31

RANGE 8 EAST.









Geo. E. O Connor a. J. Shucha





72