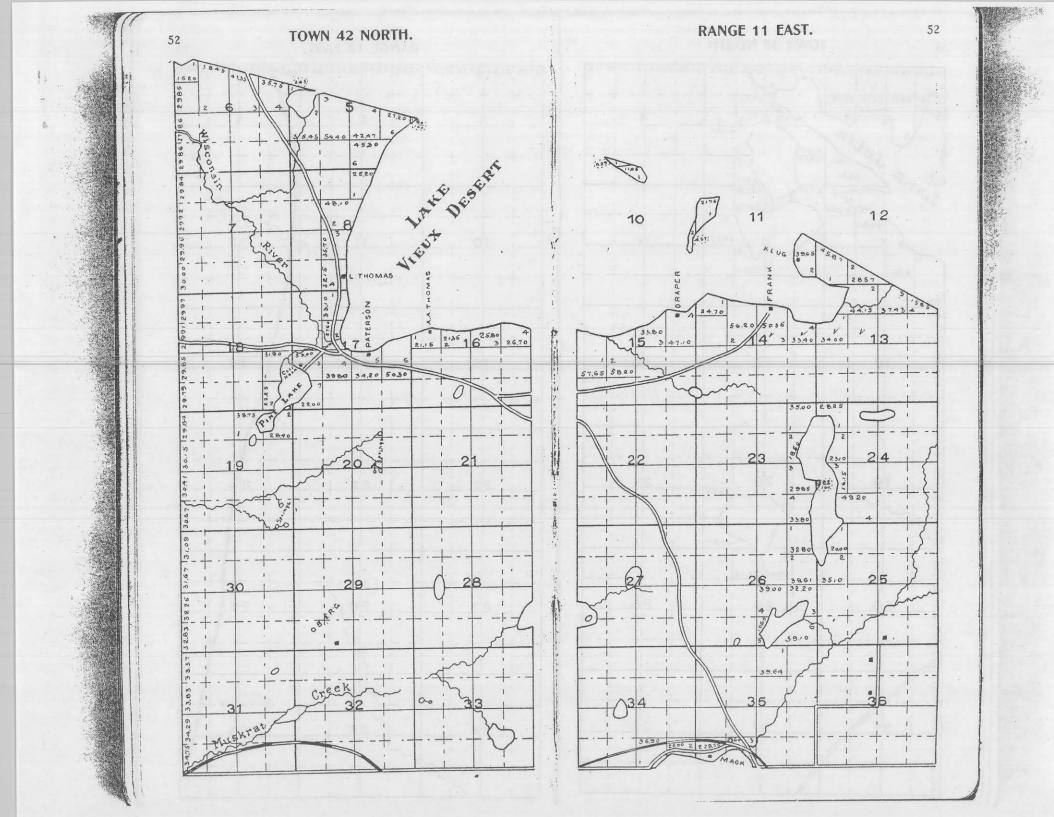

10 ..... Doalittle SS All State lands. #1 Land sold to State by Sanborn " by Yawkee Bissell 2 " " by Land Log & Lumber Co. 3 " " by Goodyear Lumber Co. 4 " " by Wright Lumber Co. 5 " " by Central Wisconsin 6 " " by Ben F. Wilson 7 " by Doolittle 8 R.J. Shincha































-

40.78

8.76

(A

56.40

X

- AN ANA















29.25

37.00

37.87

0

AKE

ANNA

0 C

0

2 2760

38.68

140

53.79

37.00

4

5C

LAKE

Bu

P

31:

41.33

21,00

G

2

38.83

240

374

13

8/5

10

9

2

4

4215

25







70%













#### RANGE 8 EAST.

30



30

-----



31

524,88

4970

+5.50

12 7 23.90

25.60

1

- 4 1 13

56,20 39.50

2625 24.65

147.00

24

25

36

1

1

÷.

2

2080

31

RANGE 8 EAST.









Geo. E. O Connor a. J. Shucha





72