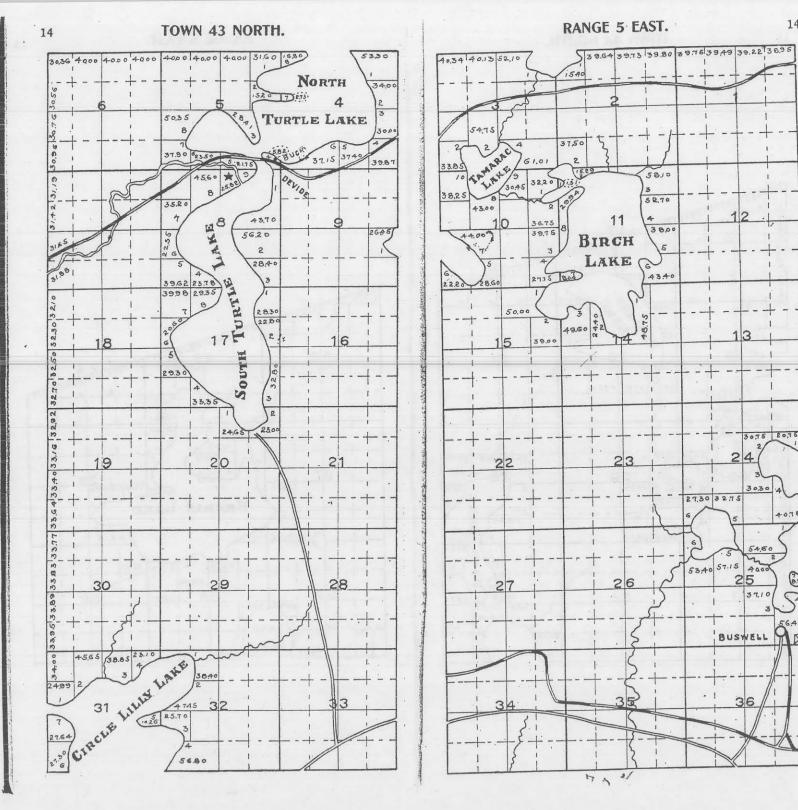

on Commission.

### EAGLE. RIVER

WISCONSIN

We publish MAPS and PLAT BOOKS

## PRICE AND RUSK COUNTIES, WISCONSIN

We are prepared to furnish 12 INCH PLATS of any TOWNSHIP in THIS BOOK at REASONABLE PRICES. Let us figure with YOU on your MAP WORK.

- OF \_\_\_\_\_

FOUST & JUNGBLUT, MILWAUKEE, WISCONSIN.



1 2 and Sold to state By Sanborn 2 " " " " " Yawkey Bissell 3 " " " " Land, Log, + Ibr. Co. 4 ..... hordyen Ibe Co. " " " " " Wright Ibe, Ce, 6 .. .. .. .. Central Uner 5 1 . . . . . . Ben 7. Wilson 10 ..... Doalittle SS All State lands. #1 Land sold to State by Sanborn " by Yawkee Bissell 2 " " by Land Log & Lumber Co. 3 " " by Goodyear Lumber Co. 4 " " by Wright Lumber Co. 5 " " by Central Wisconsin 6 " " by Ben F. Wilson 7 " by Doolittle 8 R.J. Shincha































-

40.78

8.76

(A

56.40

X

- AN ANA















29.25

37.00

37.87

0

AKE

ANNA

0 C

0

2 2760

38.68

140

53.79

37.00

4

5C

LAKE

Bu

P

31:

41.33

21,00

G

2

38.83

240

374

13

8/5

10

9

2

4

4215

25







70%













#### RANGE 8 EAST.

30



30

-----



31

524,88

4970

+5.50

12 7 23.90

25.60

1

- 4 1 13

56,20 39.50

2625 24.65

147.00

24

25

36

1

1

÷.

2

2080

31

RANGE 8 EAST.









Geo. E. O Connor a. J. Shucha





72