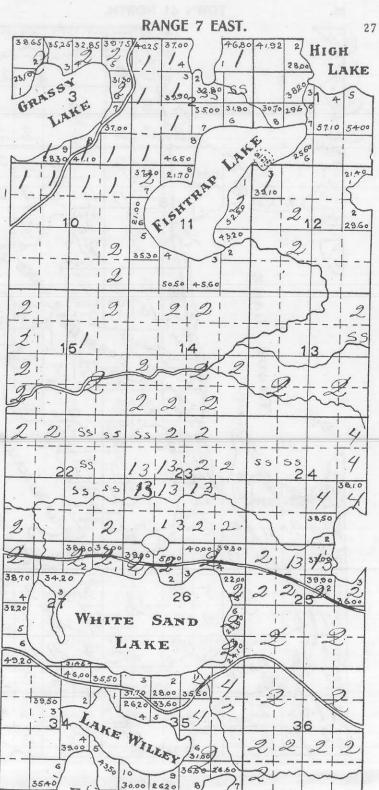

1 2 and Sold to state By Sanborn 2 " " " " " Yawkey Bissell 3 " " " " Land, Log, + Ibr. Co. 4 ..... hordyen Ibe Co. " " " " " Wright Ibe, Ce, 6 .. .. .. .. Central Uner 5 1 . . . . . . Ben 7. Wilson 10 ..... Doalittle SS All State lands. #1 Land sold to State by Sanborn " by Yawkee Bissell 2 " " by Land Log & Lumber Co. 3 " " by Goodyear Lumber Co. 4 " " by Wright Lumber Co. 5 " " by Central Wisconsin 6 " " by Ben F. Wilson 7 " by Doolittle 8 R.J. Shincha