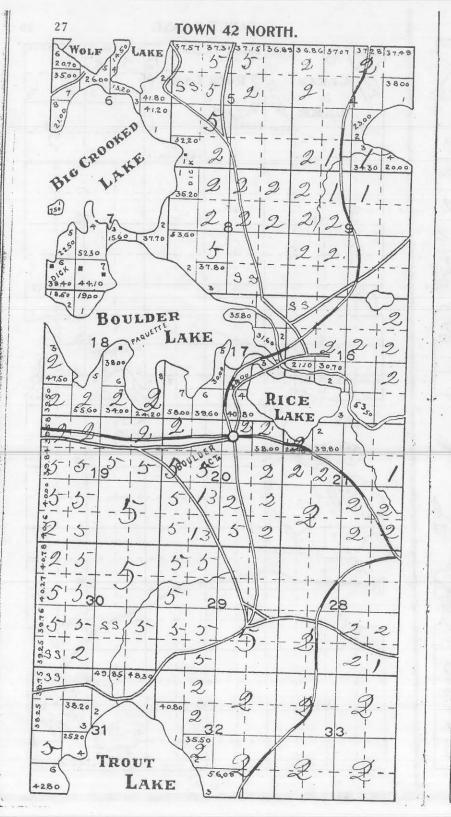

1 2 and Sold to state By Sanborn 2 " " " " " Yawkey Bissell 3 " " " " Land, Log, + Ibr. Co. 4 ..... hordyen Ibe Co. " " " " " Wright Ibe, Ce, 6 .. .. .. .. Central Uner 5 1 . . . . . . Ben 7. Wilson 10 ..... Doalittle SS All State lands. #1 Land sold to State by Sanborn " by Yawkee Bissell 2 " " by Land Log & Lumber Co. 3 " " by Goodyear Lumber Co. 4 " " by Wright Lumber Co. 5 " " by Central Wisconsin 6 " " by Ben F. Wilson 7 " by Doolittle 8 R.J. Shincha