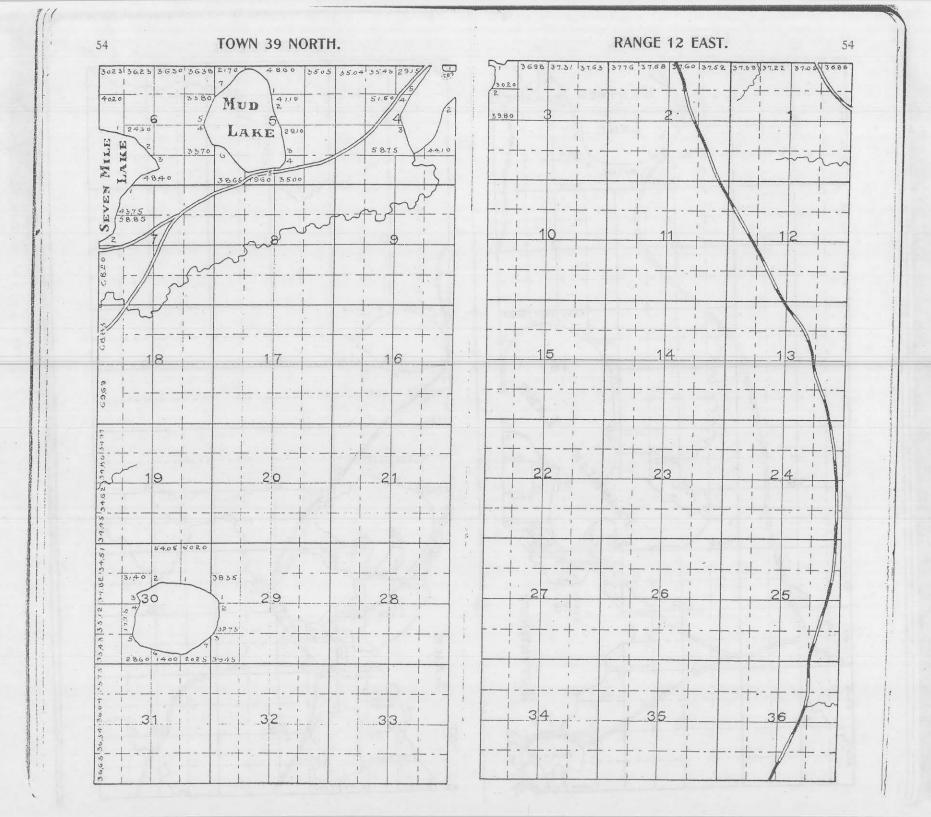

.... Doalittle SS All State lands. #1 Land sold to State by Sanborn " by Yawkee Bissell 2 " " by Land Log & Lumber Co. 3 " " by Goodyear Lumber Co. 4 " " by Wright Lumber Co. 5 " " by Central Wisconsin 6 " " by Ben F. Wilson 7 " by Doolittle 8 R.J. Shincha































-

40.78

8.76

(A

56.40

X

- AN ANA















29.25

37.00

37.87

0

AKE

ANNA

0 C

0

2 2760

38.68

140

53.79

37.00

4

5C

LAKE

Bu

P

31:

41.33

21,00

G

2

38.83

240

374

13

8/5

10

9

2

4

4215

25







70%













#### RANGE 8 EAST.

30



30

-----



31

524,88

4970

+5.50

12 7 23.90

25.60

1

- 4 1 13

56,20 39.50

2625 24.65

147.00

24

25

36

1

1

÷.

2

2080

31

RANGE 8 EAST.









Geo. E. O Connor a. J. Shucha





72