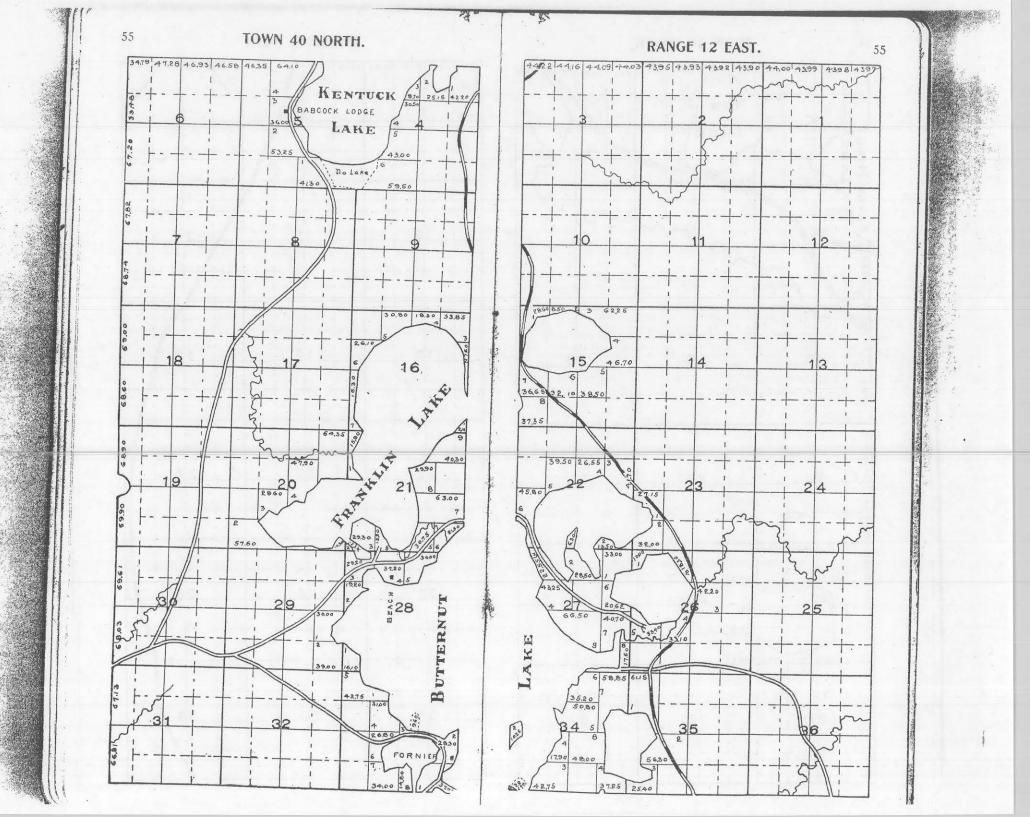

.. Doalittle SS All State lands. #1 Land sold to State by Sanborn " by Yawkee Bissell 2 " " by Land Log & Lumber Co. 3 " " by Goodyear Lumber Co. 4 " " by Wright Lumber Co. 5 " " by Central Wisconsin 6 " " by Ben F. Wilson 7 " by Doolittle 8 R.J. Shincha































-

40.78

8.76

(A

56.40

X

- AN ANA















29.25

37.00

37.87

0

AKE

ANNA

0 C

0

2 2760

38.68

140

53.79

37.00

4

5C

LAKE

Bu

P

31:

41.33

21,00

G

2

38.83

240

374

13

8/5

10

9

2

4

4215

25







70%













#### RANGE 8 EAST.

30



30

-----



31

524,88

4970

+5.50

12 7 23.90

25.60

1

- 4 1 13

56,20 39.50

2625 24.65

147.00

24

25

36

1

1

÷.

2

2080

31

RANGE 8 EAST.









Geo. E. O Connor a. J. Shucha





72