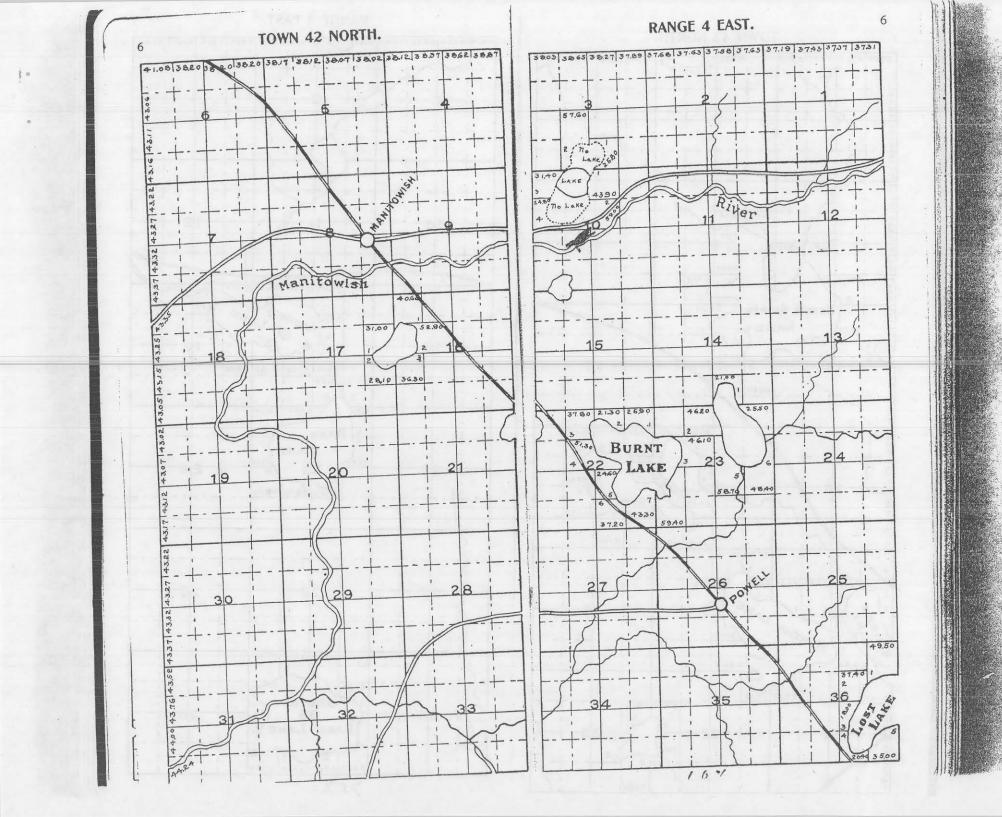

order. Lands sold on Commission.

### EAGLE. RIVER

WISCONSIN

We publish MAPS and PLAT BOOKS

## PRICE AND RUSK COUNTIES, WISCONSIN

We are prepared to furnish 12 INCH PLATS of any TOWNSHIP in THIS BOOK at REASONABLE PRICES. Let us figure with YOU on your MAP WORK.

- OF \_\_\_\_\_

FOUST & JUNGBLUT, MILWAUKEE, WISCONSIN.



1 2 and Sold to state By Sanborn 2 " " " " " Yawkey Bissell 3 " " " " Land, Log, + Ibr. Co. 4 ..... hordyen Ibe Co. " " " " " Wright Ibe, Ce, 6 .. .. .. .. Central Uner 5 1 . . . . . . Ben 7. Wilson 10 ..... Doalittle SS All State lands. #1 Land sold to State by Sanborn " by Yawkee Bissell 2 " " by Land Log & Lumber Co. 3 " " by Goodyear Lumber Co. 4 " " by Wright Lumber Co. 5 " " by Central Wisconsin 6 " " by Ben F. Wilson 7 " by Doolittle 8 R.J. Shincha































-

40.78

8.76

(A

56.40

X

- AN ANA















29.25

37.00

37.87

0

AKE

ANNA

0 C

0

2 2760

38.68

140

53.79

37.00

4

5C

LAKE

Bu

P

31:

41.33

21,00

G

2

38.83

240

374

13

8/5

10

9

2

4

4215

25







70%













#### RANGE 8 EAST.

30



30

-----



31

524,88

4970

+5.50

12 7 23.90

25.60

1

- 4 1 13

56,20 39.50

2625 24.65

147.00

24

25

36

1

1

÷.

2

2080

31

RANGE 8 EAST.









Geo. E. O Connor a. J. Shucha





72