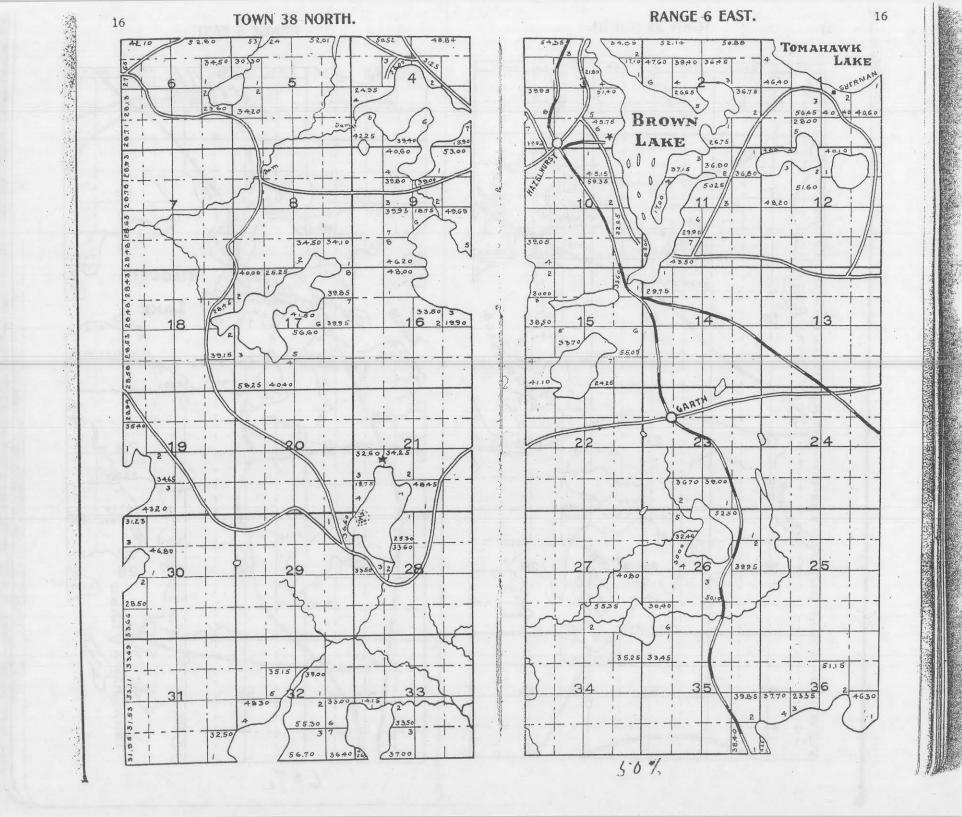

We publish MAPS and PLAT BOOKS

## PRICE AND RUSK COUNTIES, WISCONSIN

We are prepared to furnish 12 INCH PLATS of any TOWNSHIP in THIS BOOK at REASONABLE PRICES. Let us figure with YOU on your MAP WORK.

- OF \_\_\_\_\_

FOUST & JUNGBLUT, MILWAUKEE, WISCONSIN.



1 2 and Sold to state By Sanborn 2 " " " " " Yawkey Bissell 3 " " " " Land, Log, + Ibr. Co. 4 ..... hordyen Ibe Co. " " " " " Wright Ibe, Ce, 6 .. .. .. .. Central Uner 5 1 . . . . . . Ben 7. Wilson 10 ..... Doalittle SS All State lands. #1 Land sold to State by Sanborn " by Yawkee Bissell 2 " " by Land Log & Lumber Co. 3 " " by Goodyear Lumber Co. 4 " " by Wright Lumber Co. 5 " " by Central Wisconsin 6 " " by Ben F. Wilson 7 " by Doolittle 8 R.J. Shincha































-

40.78

8.76

(A

56.40

X

- AN ANA















29.25

37.00

37.87

0

AKE

ANNA

0 C

0

2 2760

38.68

140

53.79

37.00

4

5C

LAKE

Bu

P

31:

41.33

21,00

G

2

38.83

240

374

13

8/5

10

9

2

4

4215

25







70%













#### RANGE 8 EAST.

30



30

-----



31

524,88

4970

+5.50

12 7 23.90

25.60

1

- 4 1 13

56,20 39.50

2625 24.65

147.00

24

25

36

1

1

÷.

2

2080

31

RANGE 8 EAST.









Geo. E. O Connor a. J. Shucha





72