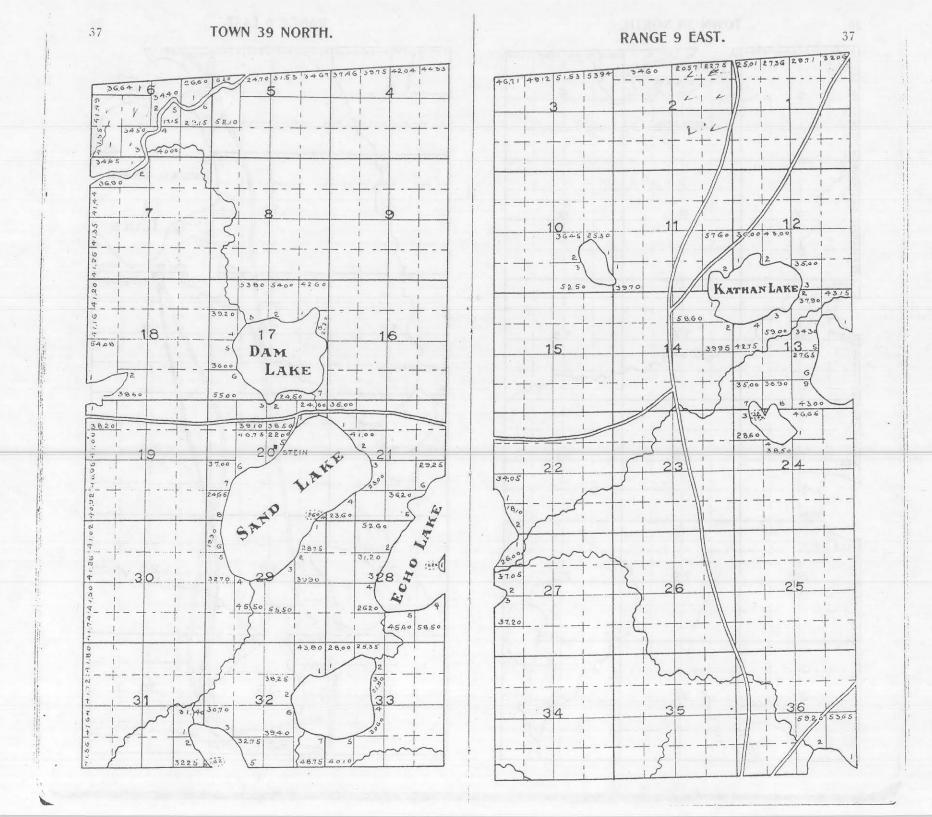

r 5 1 . . . . . . Ben 7. Wilson 10 ..... Doalittle SS All State lands. #1 Land sold to State by Sanborn " by Yawkee Bissell 2 " " by Land Log & Lumber Co. 3 " " by Goodyear Lumber Co. 4 " " by Wright Lumber Co. 5 " " by Central Wisconsin 6 " " by Ben F. Wilson 7 " by Doolittle 8 R.J. Shincha































-

40.78

8.76

(A

56.40

X

- AN ANA















29.25

37.00

37.87

0

AKE

ANNA

0 C

0

2 2760

38.68

140

53.79

37.00

4

5C

LAKE

Bu

P

31:

41.33

21,00

G

2

38.83

240

374

13

8/5

10

9

2

4

4215

25







70%













#### RANGE 8 EAST.

30



30

-----



31

524,88

4970

+5.50

12 7 23.90

25.60

1

- 4 1 13

56,20 39.50

2625 24.65

147.00

24

25

36

1

1

÷.

2

2080

31

RANGE 8 EAST.









Geo. E. O Connor a. J. Shucha





72