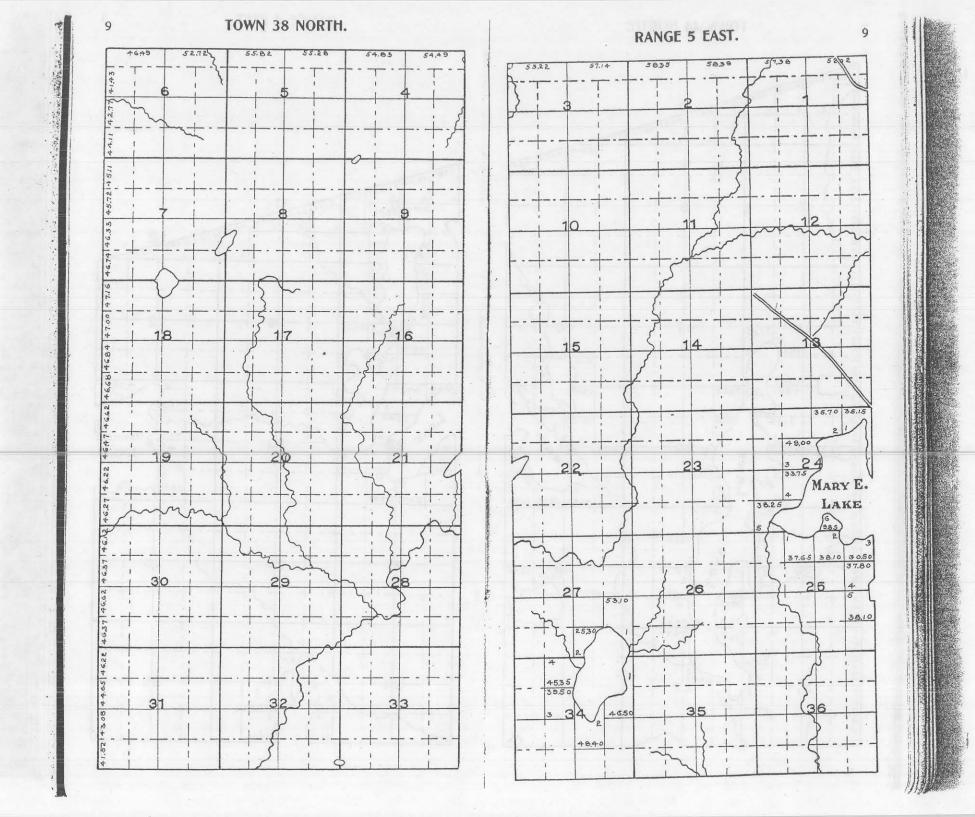

. Lands sold on Commission.

### EAGLE. RIVER

WISCONSIN

We publish MAPS and PLAT BOOKS

## PRICE AND RUSK COUNTIES, WISCONSIN

We are prepared to furnish 12 INCH PLATS of any TOWNSHIP in THIS BOOK at REASONABLE PRICES. Let us figure with YOU on your MAP WORK.

- OF \_\_\_\_\_

FOUST & JUNGBLUT, MILWAUKEE, WISCONSIN.



1 2 and Sold to state By Sanborn 2 " " " " " Yawkey Bissell 3 " " " " Land, Log, + Ibr. Co. 4 ..... hordyen Ibe Co. " " " " " Wright Ibe, Ce, 6 .. .. .. .. Central Uner 5 1 . . . . . . Ben 7. Wilson 10 ..... Doalittle SS All State lands. #1 Land sold to State by Sanborn " by Yawkee Bissell 2 " " by Land Log & Lumber Co. 3 " " by Goodyear Lumber Co. 4 " " by Wright Lumber Co. 5 " " by Central Wisconsin 6 " " by Ben F. Wilson 7 " by Doolittle 8 R.J. Shincha































-

40.78

8.76

(A

56.40

X

- AN ANA















29.25

37.00

37.87

0

AKE

ANNA

0 C

0

2 2760

38.68

140

53.79

37.00

4

5C

LAKE

Bu

P

31:

41.33

21,00

G

2

38.83

240

374

13

8/5

10

9

2

4

4215

25







70%













#### RANGE 8 EAST.

30



30

-----



31

524,88

4970

+5.50

12 7 23.90

25.60

1

- 4 1 13

56,20 39.50

2625 24.65

147.00

24

25

36

1

1

÷.

2

2080

31

RANGE 8 EAST.









Geo. E. O Connor a. J. Shucha





72