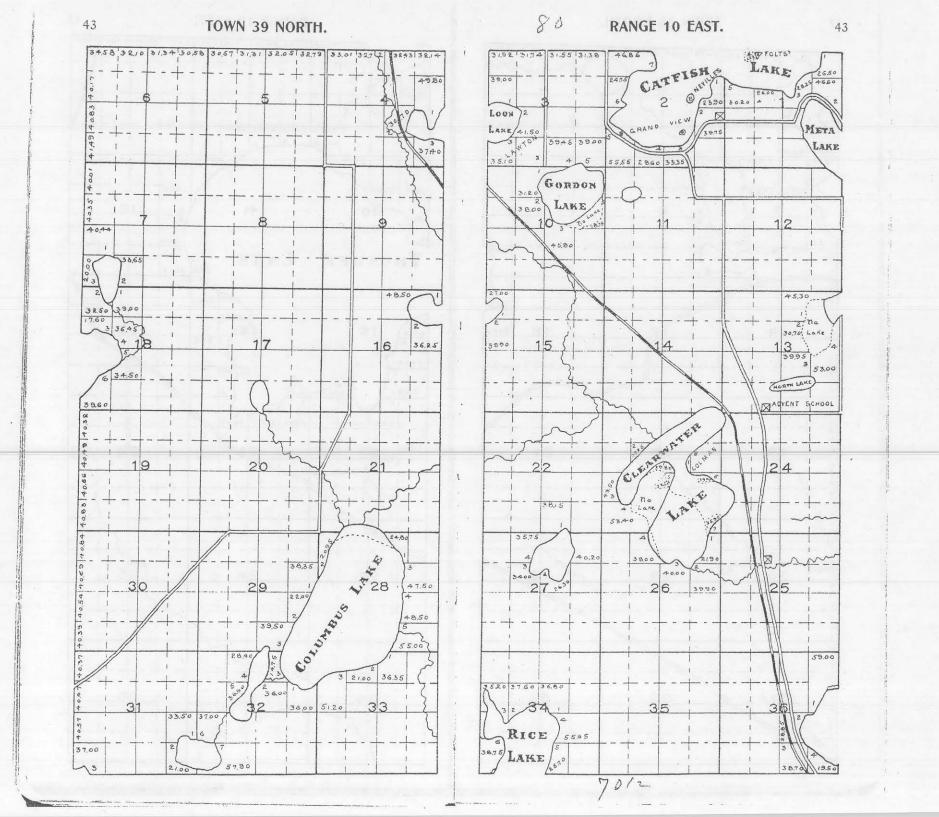

. . . Ben 7. Wilson 10 ..... Doalittle SS All State lands. #1 Land sold to State by Sanborn " by Yawkee Bissell 2 " " by Land Log & Lumber Co. 3 " " by Goodyear Lumber Co. 4 " " by Wright Lumber Co. 5 " " by Central Wisconsin 6 " " by Ben F. Wilson 7 " by Doolittle 8 R.J. Shincha































-

40.78

8.76

(A

56.40

X

- AN ANA















29.25

37.00

37.87

0

AKE

ANNA

0 C

0

2 2760

38.68

140

53.79

37.00

4

5C

LAKE

Bu

P

31:

41.33

21,00

G

2

38.83

240

374

13

8/5

10

9

2

4

4215

25







70%













#### RANGE 8 EAST.

30



30

-----



31

524,88

4970

+5.50

12 7 23.90

25.60

1

- 4 1 13

56,20 39.50

2625 24.65

147.00

24

25

36

1

1

÷.

2

2080

31

RANGE 8 EAST.









Geo. E. O Connor a. J. Shucha





72