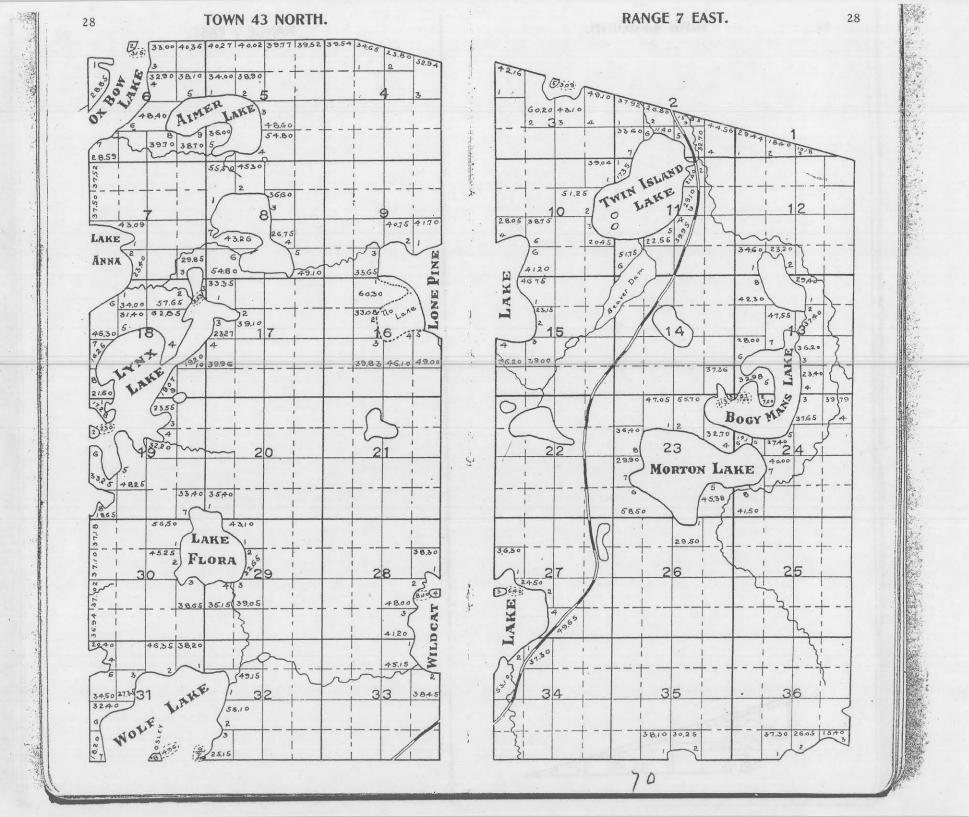

1 2 and Sold to state By Sanborn 2 " " " " " Yawkey Bissell 3 " " " " Land, Log, + Ibr. Co. 4 ..... hordyen Ibe Co. " " " " " Wright Ibe, Ce, 6 .. .. .. .. Central Uner 5 1 . . . . . . Ben 7. Wilson 10 ..... Doalittle SS All State lands. #1 Land sold to State by Sanborn " by Yawkee Bissell 2 " " by Land Log & Lumber Co. 3 " " by Goodyear Lumber Co. 4 " " by Wright Lumber Co. 5 " " by Central Wisconsin 6 " " by Ben F. Wilson 7 " by Doolittle 8 R.J. Shincha