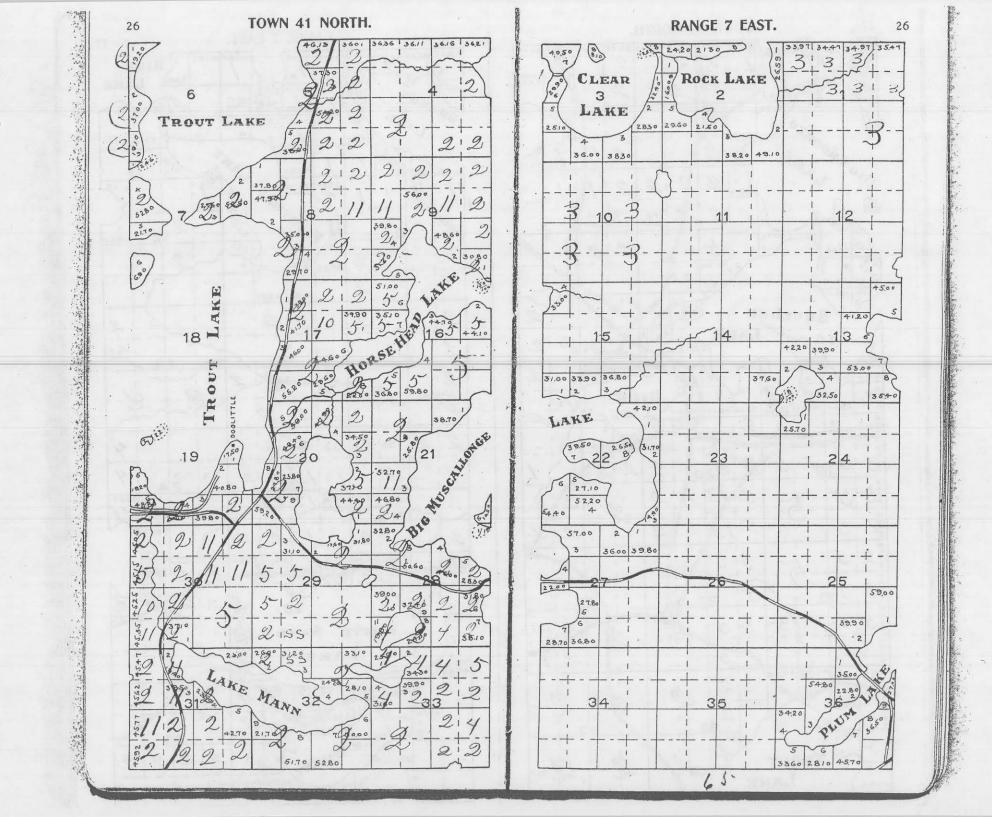

1 2 and Sold to state By Sanborn 2 " " " " " Yawkey Bissell 3 " " " " Land, Log, + Ibr. Co. 4 ..... hordyen Ibe Co. " " " " " Wright Ibe, Ce, 6 .. .. .. .. Central Uner 5 1 . . . . . . Ben 7. Wilson 10 ..... Doalittle SS All State lands. #1 Land sold to State by Sanborn " by Yawkee Bissell 2 " " by Land Log & Lumber Co. 3 " " by Goodyear Lumber Co. 4 " " by Wright Lumber Co. 5 " " by Central Wisconsin 6 " " by Ben F. Wilson 7 " by Doolittle 8 R.J. Shincha