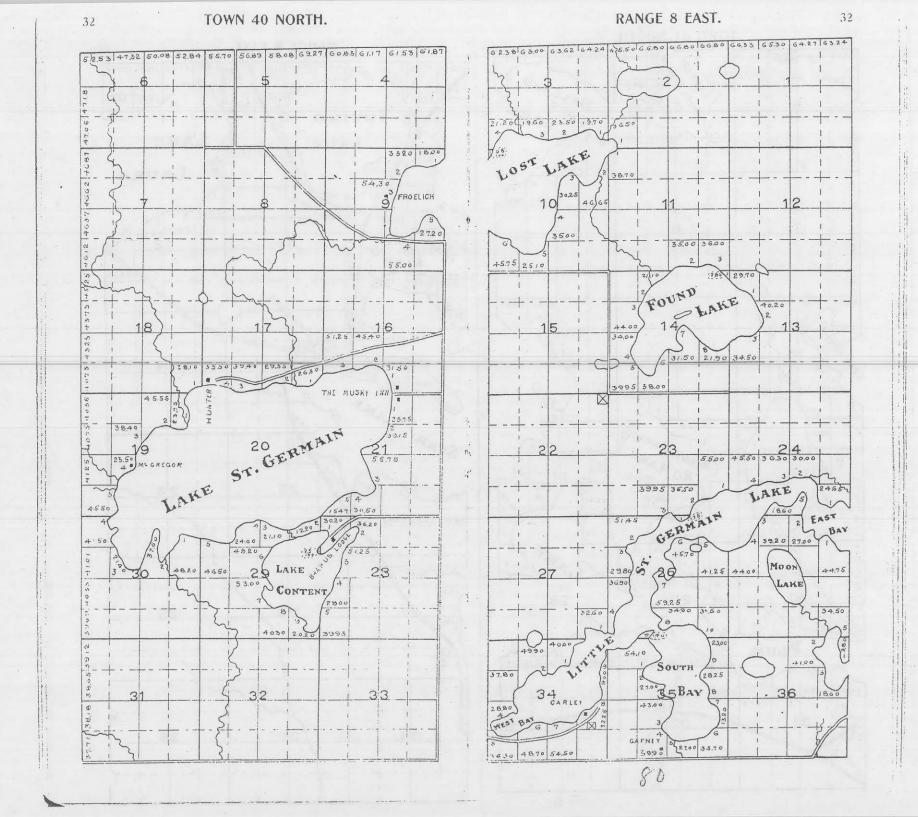

" " " " Wright Ibe, Ce, 6 .. .. .. .. Central Uner 5 1 . . . . . . Ben 7. Wilson 10 ..... Doalittle SS All State lands. #1 Land sold to State by Sanborn " by Yawkee Bissell 2 " " by Land Log & Lumber Co. 3 " " by Goodyear Lumber Co. 4 " " by Wright Lumber Co. 5 " " by Central Wisconsin 6 " " by Ben F. Wilson 7 " by Doolittle 8 R.J. Shincha































-

40.78

8.76

(A

56.40

X

- AN ANA















29.25

37.00

37.87

0

AKE

ANNA

0 C

0

2 2760

38.68

140

53.79

37.00

4

5C

LAKE

Bu

P

31:

41.33

21,00

G

2

38.83

240

374

13

8/5

10

9

2

4

4215

25







70%













#### RANGE 8 EAST.

30



30

-----



31

524,88

4970

+5.50

12 7 23.90

25.60

1

- 4 1 13

56,20 39.50

2625 24.65

147.00

24

25

36

1

1

÷.

2

2080

31

RANGE 8 EAST.









Geo. E. O Connor a. J. Shucha





72