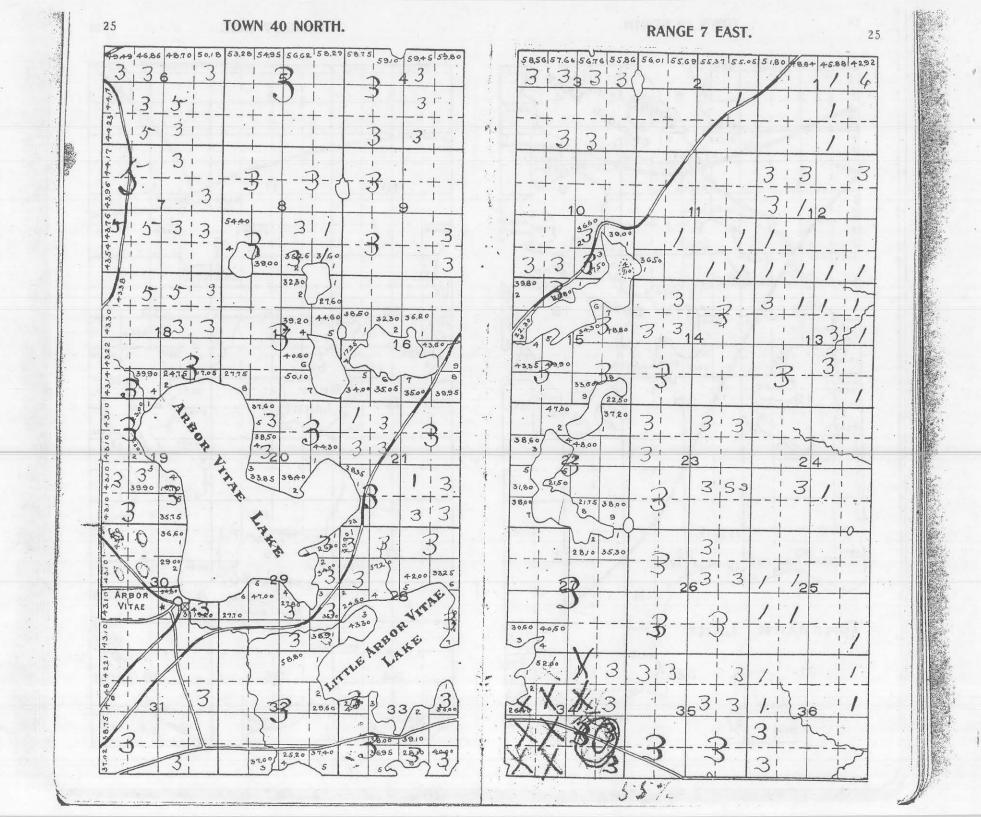

r MAP WORK.

- OF \_\_\_\_\_

FOUST & JUNGBLUT, MILWAUKEE, WISCONSIN.



1 2 and Sold to state By Sanborn 2 " " " " " Yawkey Bissell 3 " " " " Land, Log, + Ibr. Co. 4 ..... hordyen Ibe Co. " " " " " Wright Ibe, Ce, 6 .. .. .. .. Central Uner 5 1 . . . . . . Ben 7. Wilson 10 ..... Doalittle SS All State lands. #1 Land sold to State by Sanborn " by Yawkee Bissell 2 " " by Land Log & Lumber Co. 3 " " by Goodyear Lumber Co. 4 " " by Wright Lumber Co. 5 " " by Central Wisconsin 6 " " by Ben F. Wilson 7 " by Doolittle 8 R.J. Shincha































-

40.78

8.76

(A

56.40

X

- AN ANA















29.25

37.00

37.87

0

AKE

ANNA

0 C

0

2 2760

38.68

140

53.79

37.00

4

5C

LAKE

Bu

P

31:

41.33

21,00

G

2

38.83

240

374

13

8/5

10

9

2

4

4215

25







70%













#### RANGE 8 EAST.

30



30

-----



31

524,88

4970

+5.50

12 7 23.90

25.60

1

- 4 1 13

56,20 39.50

2625 24.65

147.00

24

25

36

1

1

÷.

2

2080

31

RANGE 8 EAST.









Geo. E. O Connor a. J. Shucha





72