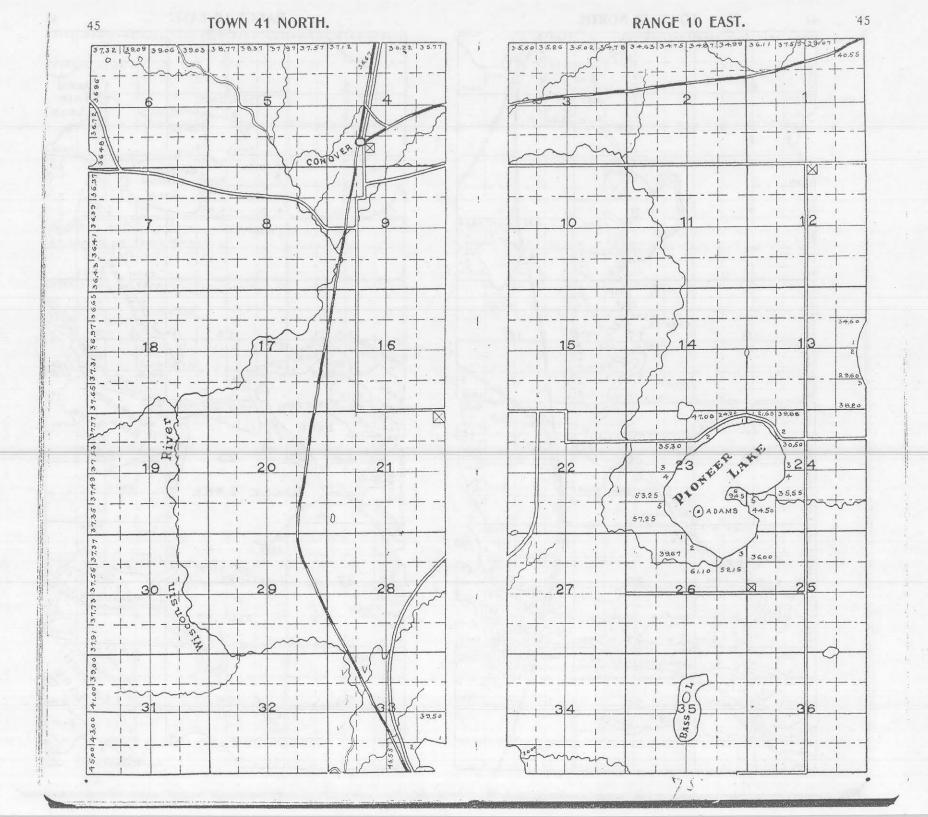

. Ben 7. Wilson 10 ..... Doalittle SS All State lands. #1 Land sold to State by Sanborn " by Yawkee Bissell 2 " " by Land Log & Lumber Co. 3 " " by Goodyear Lumber Co. 4 " " by Wright Lumber Co. 5 " " by Central Wisconsin 6 " " by Ben F. Wilson 7 " by Doolittle 8 R.J. Shincha































-

40.78

8.76

(A

56.40

X

- AN ANA















29.25

37.00

37.87

0

AKE

ANNA

0 C

0

2 2760

38.68

140

53.79

37.00

4

5C

LAKE

Bu

P

31:

41.33

21,00

G

2

38.83

240

374

13

8/5

10

9

2

4

4215

25







70%













#### RANGE 8 EAST.

30



30

-----



31

524,88

4970

+5.50

12 7 23.90

25.60

1

- 4 1 13

56,20 39.50

2625 24.65

147.00

24

25

36

1

1

÷.

2

2080

31

RANGE 8 EAST.









Geo. E. O Connor a. J. Shucha





72