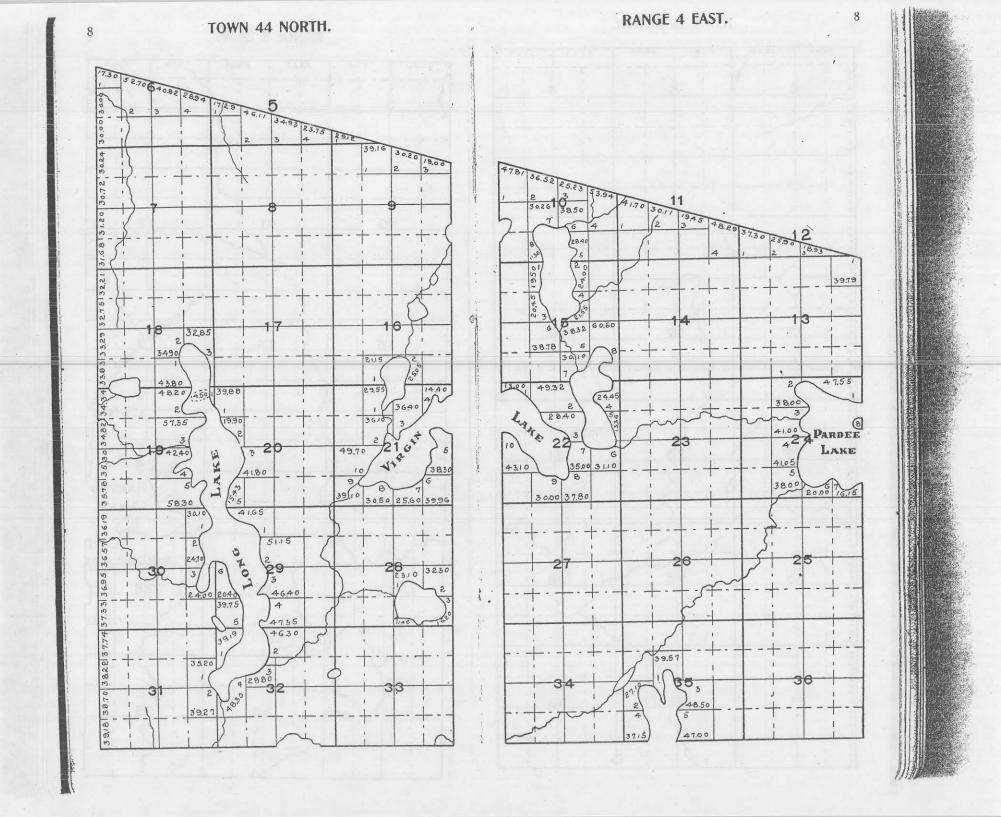

er. Lands sold on Commission.

### EAGLE. RIVER

WISCONSIN

We publish MAPS and PLAT BOOKS

## PRICE AND RUSK COUNTIES, WISCONSIN

We are prepared to furnish 12 INCH PLATS of any TOWNSHIP in THIS BOOK at REASONABLE PRICES. Let us figure with YOU on your MAP WORK.

- OF \_\_\_\_\_

FOUST & JUNGBLUT, MILWAUKEE, WISCONSIN.



1 2 and Sold to state By Sanborn 2 " " " " " Yawkey Bissell 3 " " " " Land, Log, + Ibr. Co. 4 ..... hordyen Ibe Co. " " " " " Wright Ibe, Ce, 6 .. .. .. .. Central Uner 5 1 . . . . . . Ben 7. Wilson 10 ..... Doalittle SS All State lands. #1 Land sold to State by Sanborn " by Yawkee Bissell 2 " " by Land Log & Lumber Co. 3 " " by Goodyear Lumber Co. 4 " " by Wright Lumber Co. 5 " " by Central Wisconsin 6 " " by Ben F. Wilson 7 " by Doolittle 8 R.J. Shincha































-

40.78

8.76

(A

56.40

X

- AN ANA















29.25

37.00

37.87

0

AKE

ANNA

0 C

0

2 2760

38.68

140

53.79

37.00

4

5C

LAKE

Bu

P

31:

41.33

21,00

G

2

38.83

240

374

13

8/5

10

9

2

4

4215

25







70%













#### RANGE 8 EAST.

30



30

-----



31

524,88

4970

+5.50

12 7 23.90

25.60

1

- 4 1 13

56,20 39.50

2625 24.65

147.00

24

25

36

1

1

÷.

2

2080

31

RANGE 8 EAST.









Geo. E. O Connor a. J. Shucha





72