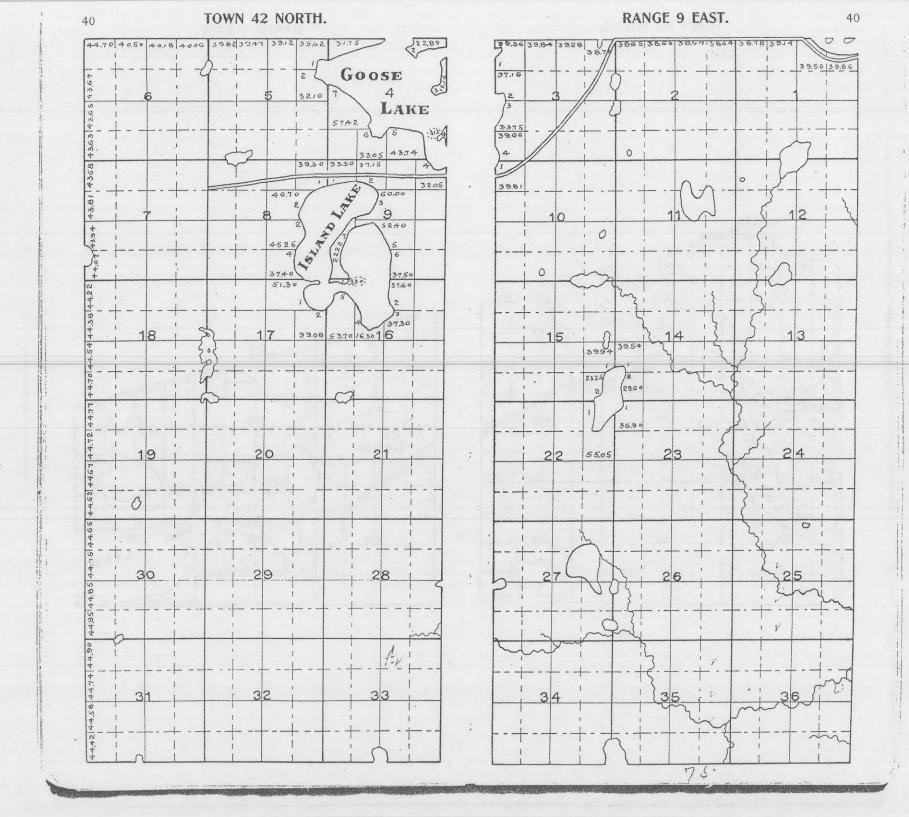

. . . . . . Ben 7. Wilson 10 ..... Doalittle SS All State lands. #1 Land sold to State by Sanborn " by Yawkee Bissell 2 " " by Land Log & Lumber Co. 3 " " by Goodyear Lumber Co. 4 " " by Wright Lumber Co. 5 " " by Central Wisconsin 6 " " by Ben F. Wilson 7 " by Doolittle 8 R.J. Shincha































-

40.78

8.76

(A

56.40

X

- AN ANA















29.25

37.00

37.87

0

AKE

ANNA

0 C

0

2 2760

38.68

140

53.79

37.00

4

5C

LAKE

Bu

P

31:

41.33

21,00

G

2

38.83

240

374

13

8/5

10

9

2

4

4215

25







70%













#### RANGE 8 EAST.

30



30

-----



31

524,88

4970

+5.50

12 7 23.90

25.60

1

- 4 1 13

56,20 39.50

2625 24.65

147.00

24

25

36

1

1

÷.

2

2080

31

RANGE 8 EAST.









Geo. E. O Connor a. J. Shucha





72