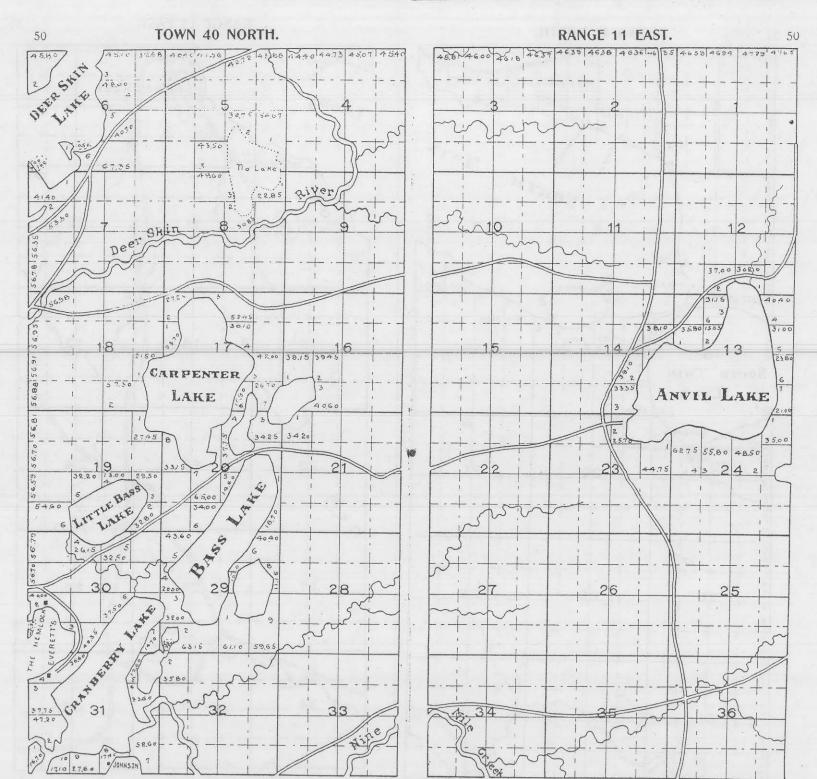

son 10 ..... Doalittle SS All State lands. #1 Land sold to State by Sanborn " by Yawkee Bissell 2 " " by Land Log & Lumber Co. 3 " " by Goodyear Lumber Co. 4 " " by Wright Lumber Co. 5 " " by Central Wisconsin 6 " " by Ben F. Wilson 7 " by Doolittle 8 R.J. Shincha































-

40.78

8.76

(A

56.40

X

- AN ANA















29.25

37.00

37.87

0

AKE

ANNA

0 C

0

2 2760

38.68

140

53.79

37.00

4

5C

LAKE

Bu

P

31:

41.33

21,00

G

2

38.83

240

374

13

8/5

10

9

2

4

4215

25







70%













#### RANGE 8 EAST.

30



30

-----



31

524,88

4970

+5.50

12 7 23.90

25.60

1

- 4 1 13

56,20 39.50

2625 24.65

147.00

24

25

36

1

1

÷.

2

2080

31

RANGE 8 EAST.









Geo. E. O Connor a. J. Shucha





72