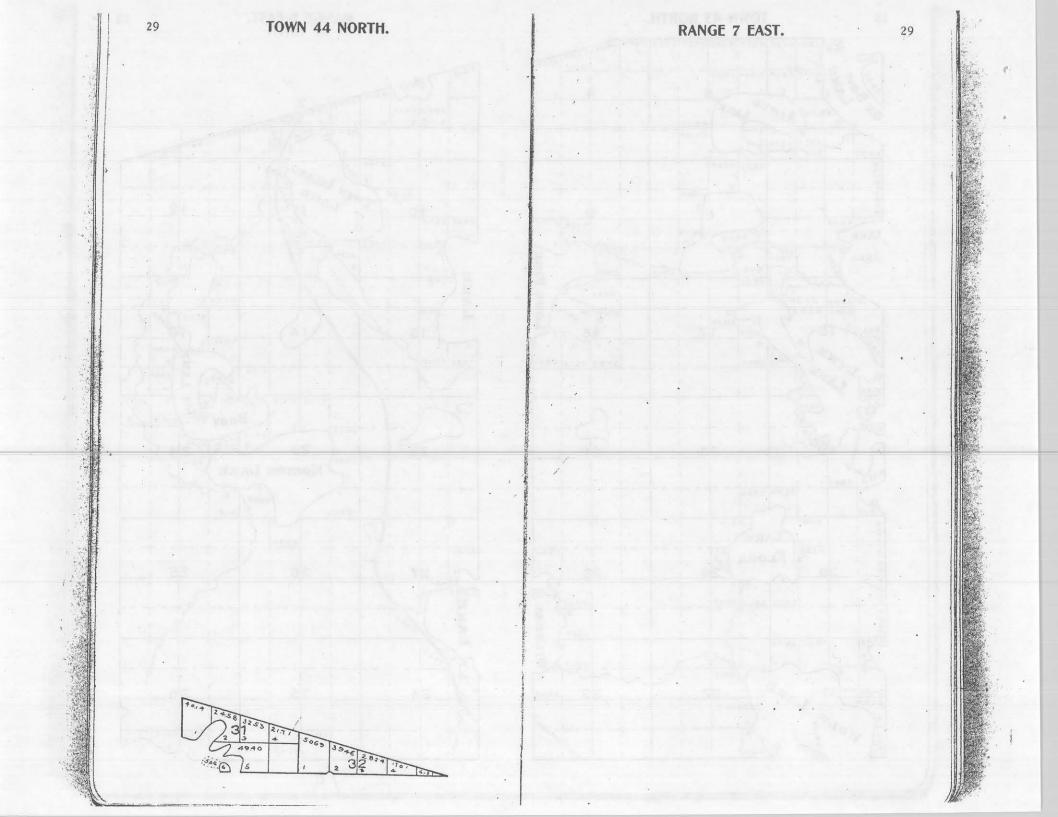

.

- OF \_\_\_\_\_

FOUST & JUNGBLUT, MILWAUKEE, WISCONSIN.



1 2 and Sold to state By Sanborn 2 " " " " " Yawkey Bissell 3 " " " " Land, Log, + Ibr. Co. 4 ..... hordyen Ibe Co. " " " " " Wright Ibe, Ce, 6 .. .. .. .. Central Uner 5 1 . . . . . . Ben 7. Wilson 10 ..... Doalittle SS All State lands. #1 Land sold to State by Sanborn " by Yawkee Bissell 2 " " by Land Log & Lumber Co. 3 " " by Goodyear Lumber Co. 4 " " by Wright Lumber Co. 5 " " by Central Wisconsin 6 " " by Ben F. Wilson 7 " by Doolittle 8 R.J. Shincha































-

40.78

8.76

(A

56.40

X

- AN ANA















29.25

37.00

37.87

0

AKE

ANNA

0 C

0

2 2760

38.68

140

53.79

37.00

4

5C

LAKE

Bu

P

31:

41.33

21,00

G

2

38.83

240

374

13

8/5

10

9

2

4

4215

25







70%













#### RANGE 8 EAST.

30



30

-----



31

524,88

4970

+5.50

12 7 23.90

25.60

1

- 4 1 13

56,20 39.50

2625 24.65

147.00

24

25

36

1

1

÷.

2

2080

31

RANGE 8 EAST.









Geo. E. O Connor a. J. Shucha





72