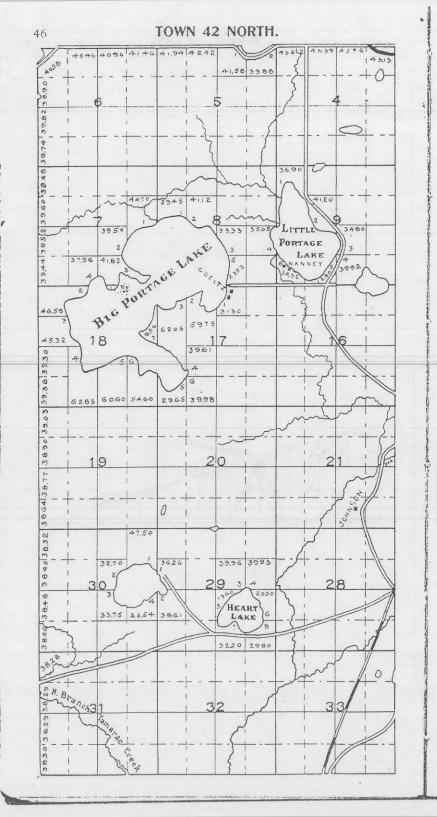

Ben 7. Wilson 10 ..... Doalittle SS All State lands. #1 Land sold to State by Sanborn " by Yawkee Bissell 2 " " by Land Log & Lumber Co. 3 " " by Goodyear Lumber Co. 4 " " by Wright Lumber Co. 5 " " by Central Wisconsin 6 " " by Ben F. Wilson 7 " by Doolittle 8 R.J. Shincha































-

40.78

8.76

(A

56.40

X

- AN ANA















29.25

37.00

37.87

0

AKE

ANNA

0 C

0

2 2760

38.68

140

53.79

37.00

4

5C

LAKE

Bu

P

31:

41.33

21,00

G

2

38.83

240

374

13

8/5

10

9

2

4

4215

25







70%













#### RANGE 8 EAST.

30



30

-----



31

524,88

4970

+5.50

12 7 23.90

25.60

1

- 4 1 13

56,20 39.50

2625 24.65

147.00

24

25

36

1

1

÷.

2

2080

31

RANGE 8 EAST.









Geo. E. O Connor a. J. Shucha





72