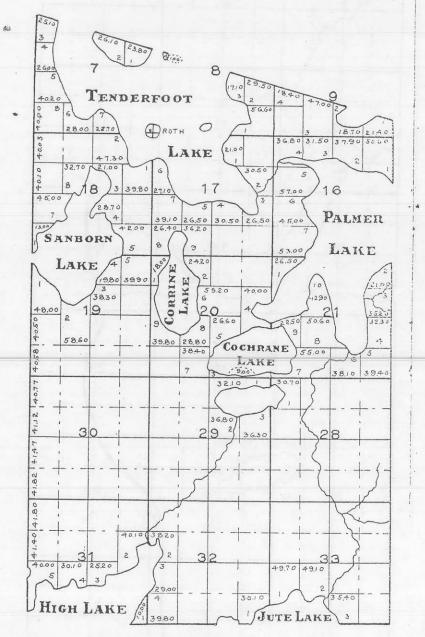

" Wright Ibe, Ce, 6 .. .. .. .. Central Uner 5 1 . . . . . . Ben 7. Wilson 10 ..... Doalittle SS All State lands. #1 Land sold to State by Sanborn " by Yawkee Bissell 2 " " by Land Log & Lumber Co. 3 " " by Goodyear Lumber Co. 4 " " by Wright Lumber Co. 5 " " by Central Wisconsin 6 " " by Ben F. Wilson 7 " by Doolittle 8 R.J. Shincha































-

40.78

8.76

(A

56.40

X

- AN ANA















29.25

37.00

37.87

0

AKE

ANNA

0 C

0

2 2760

38.68

140

53.79

37.00

4

5C

LAKE

Bu

P

31:

41.33

21,00

G

2

38.83

240

374

13

8/5

10

9

2

4

4215

25







70%













#### RANGE 8 EAST.

30



30

-----



31

524,88

4970

+5.50

12 7 23.90

25.60

1

- 4 1 13

56,20 39.50

2625 24.65

147.00

24

25

36

1

1

÷.

2

2080

31

RANGE 8 EAST.









Geo. E. O Connor a. J. Shucha





72