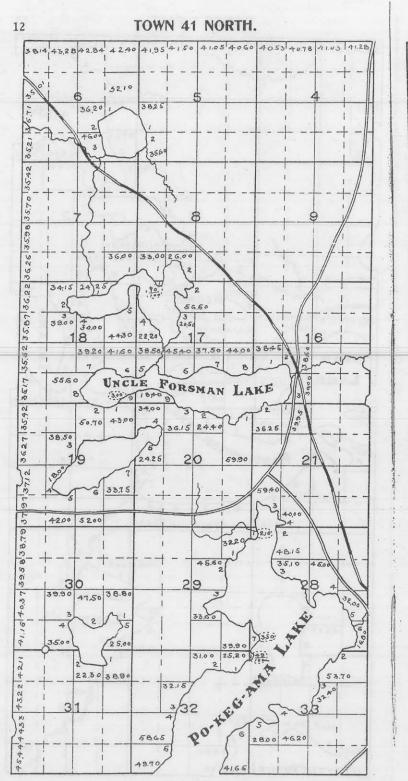

s sold on Commission.

### EAGLE. RIVER

WISCONSIN

We publish MAPS and PLAT BOOKS

## PRICE AND RUSK COUNTIES, WISCONSIN

We are prepared to furnish 12 INCH PLATS of any TOWNSHIP in THIS BOOK at REASONABLE PRICES. Let us figure with YOU on your MAP WORK.

- OF \_\_\_\_\_

FOUST & JUNGBLUT, MILWAUKEE, WISCONSIN.



1 2 and Sold to state By Sanborn 2 " " " " " Yawkey Bissell 3 " " " " Land, Log, + Ibr. Co. 4 ..... hordyen Ibe Co. " " " " " Wright Ibe, Ce, 6 .. .. .. .. Central Uner 5 1 . . . . . . Ben 7. Wilson 10 ..... Doalittle SS All State lands. #1 Land sold to State by Sanborn " by Yawkee Bissell 2 " " by Land Log & Lumber Co. 3 " " by Goodyear Lumber Co. 4 " " by Wright Lumber Co. 5 " " by Central Wisconsin 6 " " by Ben F. Wilson 7 " by Doolittle 8 R.J. Shincha































-

40.78

8.76

(A

56.40

X

- AN ANA















29.25

37.00

37.87

0

AKE

ANNA

0 C

0

2 2760

38.68

140

53.79

37.00

4

5C

LAKE

Bu

P

31:

41.33

21,00

G

2

38.83

240

374

13

8/5

10

9

2

4

4215

25







70%













#### RANGE 8 EAST.

30



30

-----



31

524,88

4970

+5.50

12 7 23.90

25.60

1

- 4 1 13

56,20 39.50

2625 24.65

147.00

24

25

36

1

1

÷.

2

2080

31

RANGE 8 EAST.









Geo. E. O Connor a. J. Shucha





72