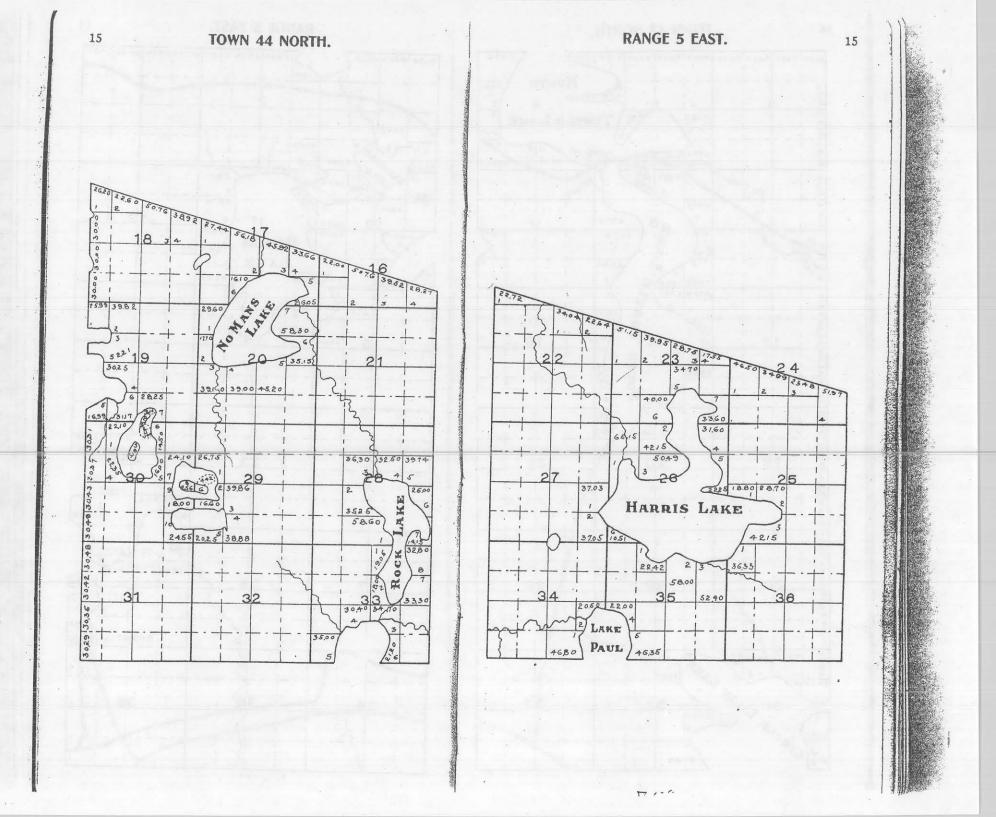

IN

We publish MAPS and PLAT BOOKS

## PRICE AND RUSK COUNTIES, WISCONSIN

We are prepared to furnish 12 INCH PLATS of any TOWNSHIP in THIS BOOK at REASONABLE PRICES. Let us figure with YOU on your MAP WORK.

- OF \_\_\_\_\_

FOUST & JUNGBLUT, MILWAUKEE, WISCONSIN.



1 2 and Sold to state By Sanborn 2 " " " " " Yawkey Bissell 3 " " " " Land, Log, + Ibr. Co. 4 ..... hordyen Ibe Co. " " " " " Wright Ibe, Ce, 6 .. .. .. .. Central Uner 5 1 . . . . . . Ben 7. Wilson 10 ..... Doalittle SS All State lands. #1 Land sold to State by Sanborn " by Yawkee Bissell 2 " " by Land Log & Lumber Co. 3 " " by Goodyear Lumber Co. 4 " " by Wright Lumber Co. 5 " " by Central Wisconsin 6 " " by Ben F. Wilson 7 " by Doolittle 8 R.J. Shincha































-

40.78

8.76

(A

56.40

X

- AN ANA















29.25

37.00

37.87

0

AKE

ANNA

0 C

0

2 2760

38.68

140

53.79

37.00

4

5C

LAKE

Bu

P

31:

41.33

21,00

G

2

38.83

240

374

13

8/5

10

9

2

4

4215

25







70%













#### RANGE 8 EAST.

30



30

-----



31

524,88

4970

+5.50

12 7 23.90

25.60

1

- 4 1 13

56,20 39.50

2625 24.65

147.00

24

25

36

1

1

÷.

2

2080

31

RANGE 8 EAST.









Geo. E. O Connor a. J. Shucha





72