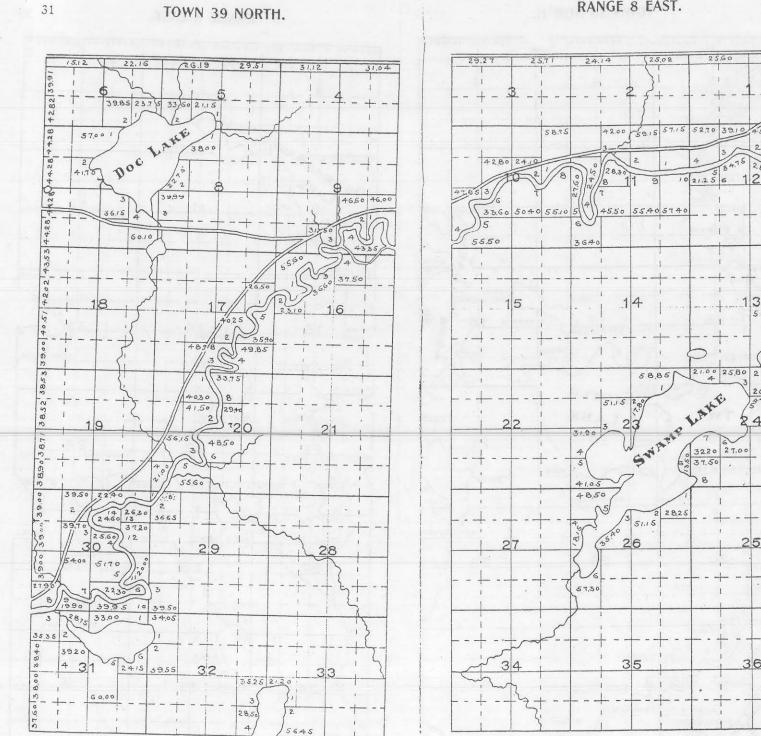

ILWAUKEE, WISCONSIN.



1 2 and Sold to state By Sanborn 2 " " " " " Yawkey Bissell 3 " " " " Land, Log, + Ibr. Co. 4 ..... hordyen Ibe Co. " " " " " Wright Ibe, Ce, 6 .. .. .. .. Central Uner 5 1 . . . . . . Ben 7. Wilson 10 ..... Doalittle SS All State lands. #1 Land sold to State by Sanborn " by Yawkee Bissell 2 " " by Land Log & Lumber Co. 3 " " by Goodyear Lumber Co. 4 " " by Wright Lumber Co. 5 " " by Central Wisconsin 6 " " by Ben F. Wilson 7 " by Doolittle 8 R.J. Shincha































-

40.78

8.76

(A

56.40

X

- AN ANA















29.25

37.00

37.87

0

AKE

ANNA

0 C

0

2 2760

38.68

140

53.79

37.00

4

5C

LAKE

Bu

P

31:

41.33

21,00

G

2

38.83

240

374

13

8/5

10

9

2

4

4215

25







70%













#### RANGE 8 EAST.

30



30

-----



31

524,88

4970

+5.50

12 7 23.90

25.60

1

- 4 1 13

56,20 39.50

2625 24.65

147.00

24

25

36

1

1

÷.

2

2080

31

RANGE 8 EAST.









Geo. E. O Connor a. J. Shucha





72