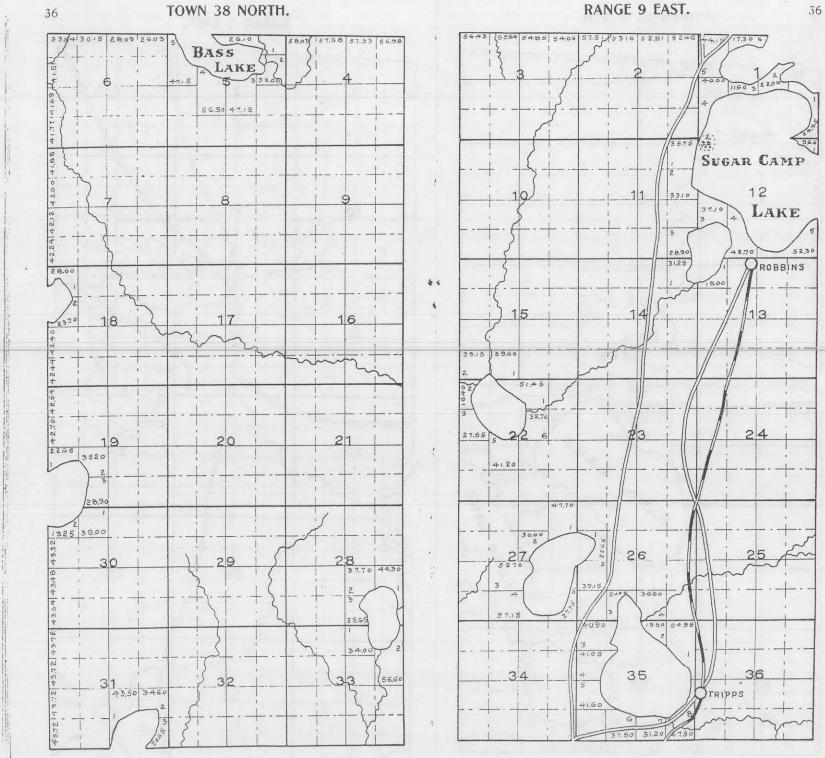

ner 5 1 . . . . . . Ben 7. Wilson 10 ..... Doalittle SS All State lands. #1 Land sold to State by Sanborn " by Yawkee Bissell 2 " " by Land Log & Lumber Co. 3 " " by Goodyear Lumber Co. 4 " " by Wright Lumber Co. 5 " " by Central Wisconsin 6 " " by Ben F. Wilson 7 " by Doolittle 8 R.J. Shincha































-

40.78

8.76

(A

56.40

X

- AN ANA















29.25

37.00

37.87

0

AKE

ANNA

0 C

0

2 2760

38.68

140

53.79

37.00

4

5C

LAKE

Bu

P

31:

41.33

21,00

G

2

38.83

240

374

13

8/5

10

9

2

4

4215

25







70%













#### RANGE 8 EAST.

30



30

-----



31

524,88

4970

+5.50

12 7 23.90

25.60

1

- 4 1 13

56,20 39.50

2625 24.65

147.00

24

25

36

1

1

÷.

2

2080

31

RANGE 8 EAST.









Geo. E. O Connor a. J. Shucha





72