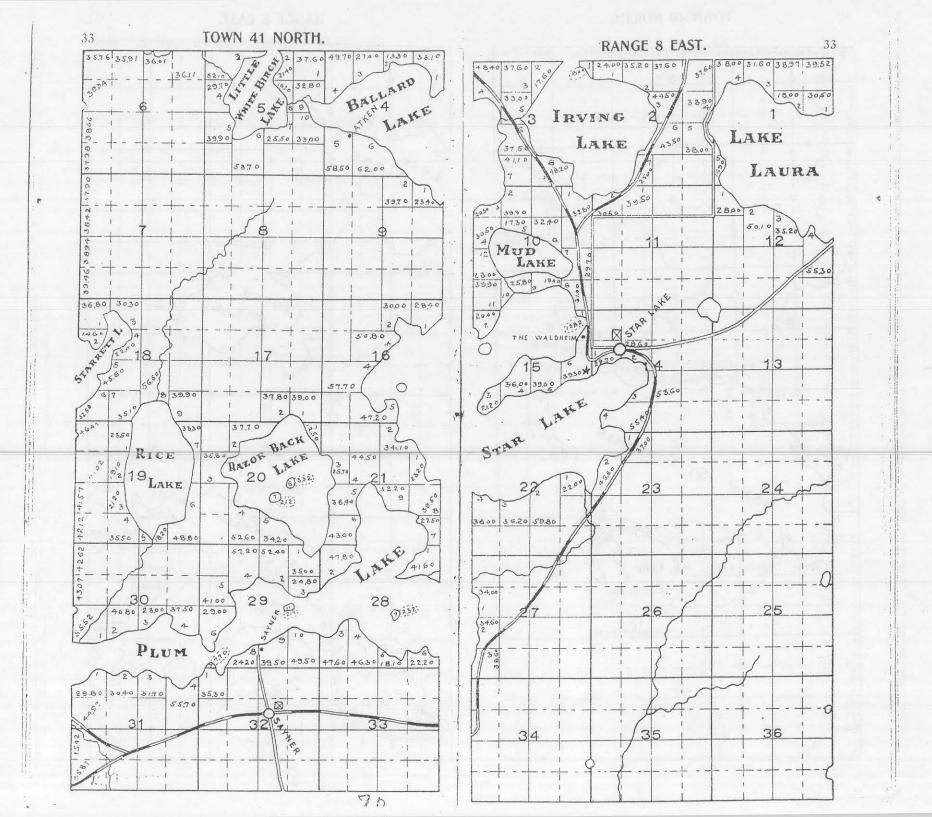

" " " Wright Ibe, Ce, 6 .. .. .. .. Central Uner 5 1 . . . . . . Ben 7. Wilson 10 ..... Doalittle SS All State lands. #1 Land sold to State by Sanborn " by Yawkee Bissell 2 " " by Land Log & Lumber Co. 3 " " by Goodyear Lumber Co. 4 " " by Wright Lumber Co. 5 " " by Central Wisconsin 6 " " by Ben F. Wilson 7 " by Doolittle 8 R.J. Shincha































-

40.78

8.76

(A

56.40

X

- AN ANA















29.25

37.00

37.87

0

AKE

ANNA

0 C

0

2 2760

38.68

140

53.79

37.00

4

5C

LAKE

Bu

P

31:

41.33

21,00

G

2

38.83

240

374

13

8/5

10

9

2

4

4215

25







70%













#### RANGE 8 EAST.

30



30

-----



31

524,88

4970

+5.50

12 7 23.90

25.60

1

- 4 1 13

56,20 39.50

2625 24.65

147.00

24

25

36

1

1

÷.

2

2080

31

RANGE 8 EAST.









Geo. E. O Connor a. J. Shucha





72