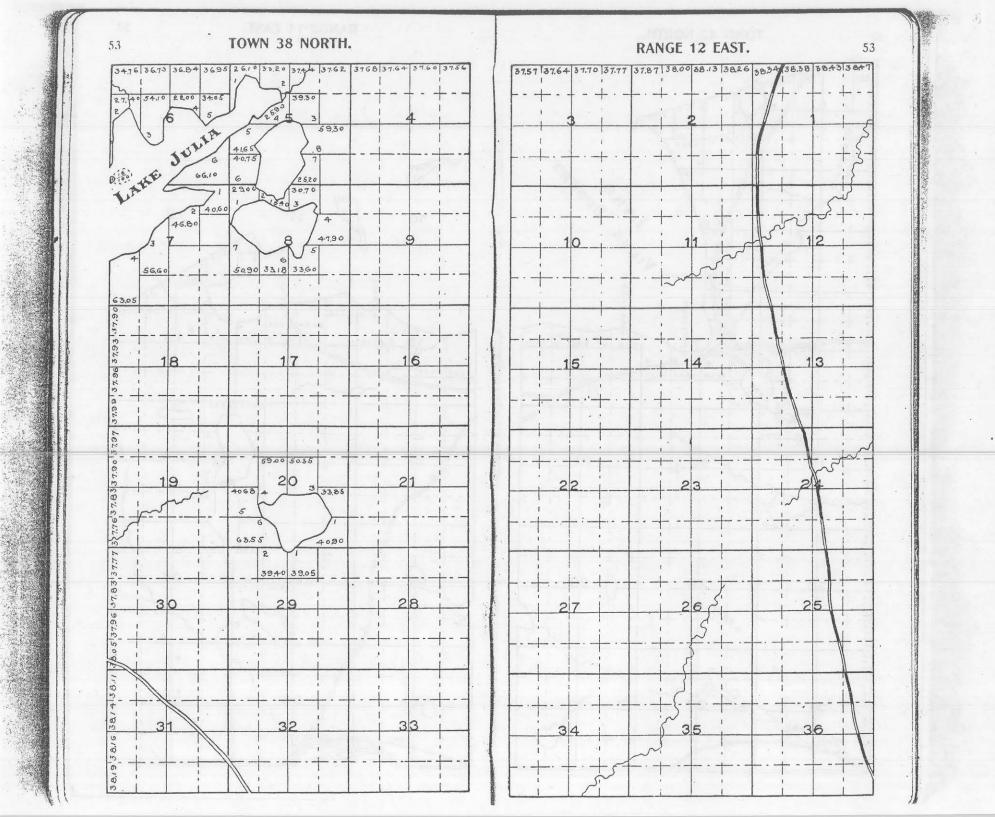

..... Doalittle SS All State lands. #1 Land sold to State by Sanborn " by Yawkee Bissell 2 " " by Land Log & Lumber Co. 3 " " by Goodyear Lumber Co. 4 " " by Wright Lumber Co. 5 " " by Central Wisconsin 6 " " by Ben F. Wilson 7 " by Doolittle 8 R.J. Shincha































-

40.78

8.76

(A

56.40

X

- AN ANA















29.25

37.00

37.87

0

AKE

ANNA

0 C

0

2 2760

38.68

140

53.79

37.00

4

5C

LAKE

Bu

P

31:

41.33

21,00

G

2

38.83

240

374

13

8/5

10

9

2

4

4215

25







70%













#### RANGE 8 EAST.

30



30

-----



31

524,88

4970

+5.50

12 7 23.90

25.60

1

- 4 1 13

56,20 39.50

2625 24.65

147.00

24

25

36

1

1

÷.

2

2080

31

RANGE 8 EAST.









Geo. E. O Connor a. J. Shucha





72