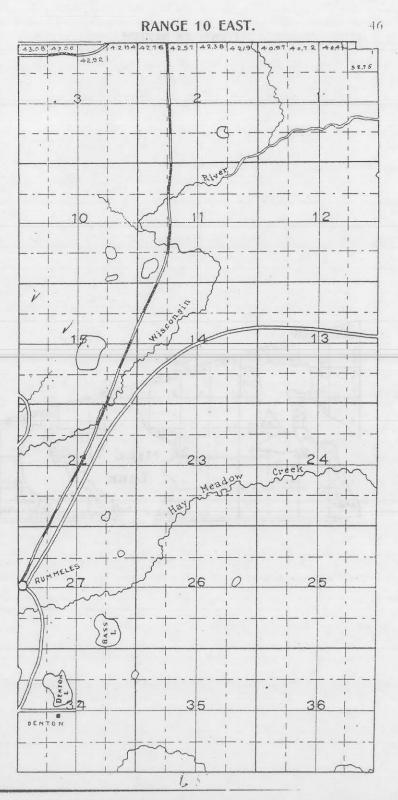

n 7. Wilson 10 ..... Doalittle SS All State lands. #1 Land sold to State by Sanborn " by Yawkee Bissell 2 " " by Land Log & Lumber Co. 3 " " by Goodyear Lumber Co. 4 " " by Wright Lumber Co. 5 " " by Central Wisconsin 6 " " by Ben F. Wilson 7 " by Doolittle 8 R.J. Shincha































-

40.78

8.76

(A

56.40

X

- AN ANA















29.25

37.00

37.87

0

AKE

ANNA

0 C

0

2 2760

38.68

140

53.79

37.00

4

5C

LAKE

Bu

P

31:

41.33

21,00

G

2

38.83

240

374

13

8/5

10

9

2

4

4215

25







70%













#### RANGE 8 EAST.

30



30

-----



31

524,88

4970

+5.50

12 7 23.90

25.60

1

- 4 1 13

56,20 39.50

2625 24.65

147.00

24

25

36

1

1

÷.

2

2080

31

RANGE 8 EAST.









Geo. E. O Connor a. J. Shucha





72