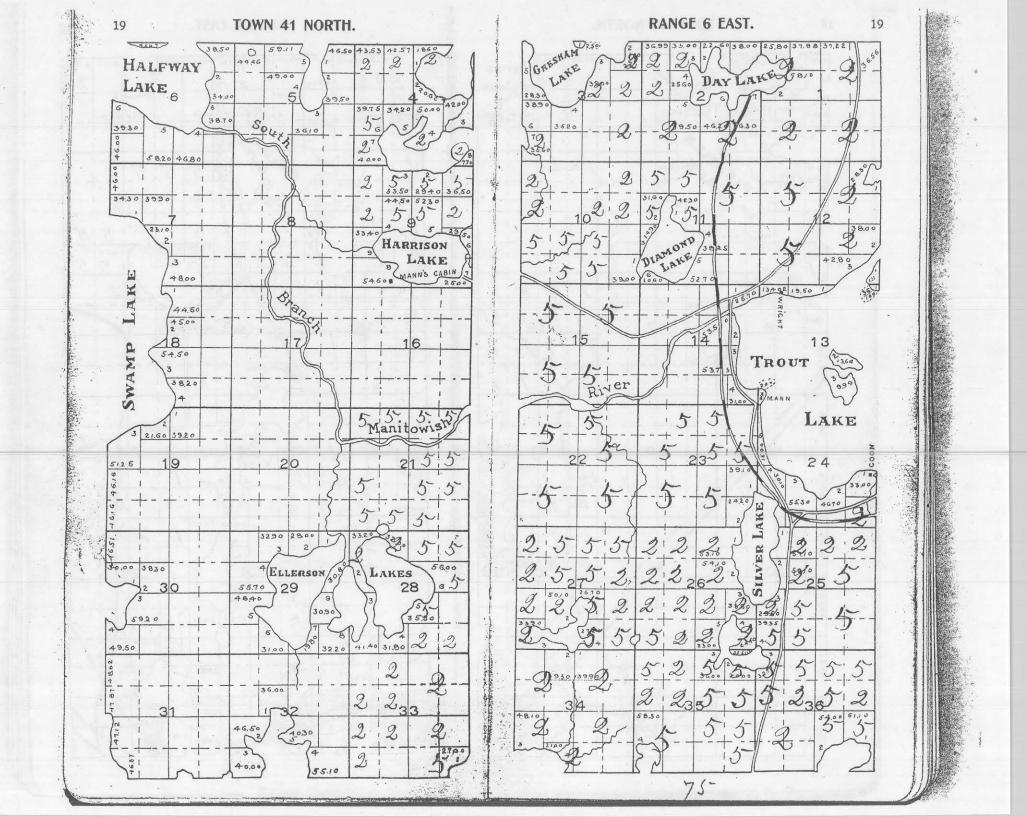

1 2 and Sold to state By Sanborn 2 " " " " " Yawkey Bissell 3 " " " " Land, Log, + Ibr. Co. 4 ..... hordyen Ibe Co. " " " " " Wright Ibe, Ce, 6 .. .. .. .. Central Uner 5 1 . . . . . . Ben 7. Wilson 10 ..... Doalittle SS All State lands. #1 Land sold to State by Sanborn " by Yawkee Bissell 2 " " by Land Log & Lumber Co. 3 " " by Goodyear Lumber Co. 4 " " by Wright Lumber Co. 5 " " by Central Wisconsin 6 " " by Ben F. Wilson 7 " by Doolittle 8 R.J. Shincha